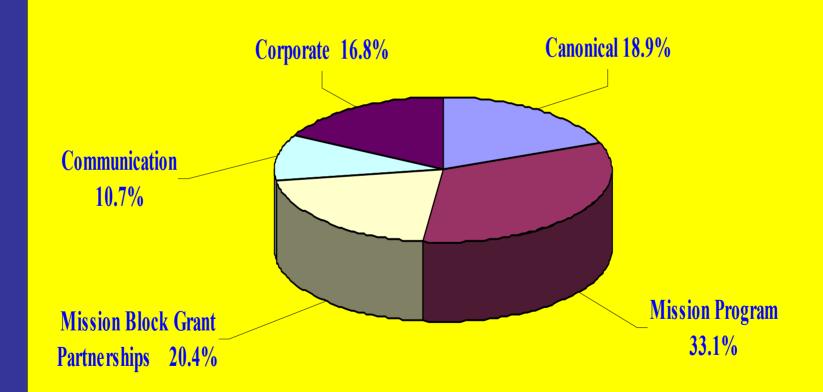

### 2004 - 2006 Proposed Expenses

# Budgetary Income Statements \$ 000s

| Domestic & Foreign Missionary Society  Budgetary Income Statements |          |               |          |                |            |           |  |  |
|--------------------------------------------------------------------|----------|---------------|----------|----------------|------------|-----------|--|--|
| \$ 000s                                                            |          |               |          |                |            |           |  |  |
|                                                                    |          | <b>4</b> 0000 |          | 2004-2006      | 2004-2006  | Revision  |  |  |
|                                                                    | Revision | Revision      | Revision | Rev. Triennium | EC Adopted | Better    |  |  |
|                                                                    | 2004     | 2005          | 2006     | Feb-05         | Feb-04     | (Worse)   |  |  |
| Revenues                                                           |          |               |          |                |            |           |  |  |
| Dioces an Commitments                                              | 27,458   | 28,474        | 29,613   | 85,545         | 85,713     | (168)     |  |  |
| Extra-dioces an Receipts                                           | 180      | 100           | 100      | 380            | -          | 380       |  |  |
| Investment Income                                                  | 10,294   | 10,229        | 10,057   | 30,581         | 30,986     | (404)     |  |  |
| Episcopal Life                                                     | 1,714    | 1,857         | 1,877    | 5,448          | 5,957      | (509)     |  |  |
| Government Revenues                                                | 5,696    | 5,461         | 5,491    | 16,648         | 12,901     | 3,747     |  |  |
| Episcopal Parish Services                                          | 250      | 311           | 342      | 903            | 879        | 24        |  |  |
| Bookstore                                                          | 301      | 391           | 325      | <b>1,017</b>   | 1,575      | (558)     |  |  |
| Other                                                              | 147      | 105           | 892      | 1,143          | 1,049      | 95        |  |  |
| Total Revenues                                                     | 46,041   | 46,930        | 48,698   | 141,669        | 139,061    | 2,608     |  |  |
|                                                                    |          |               |          |                |            |           |  |  |
| <u>Expenses</u>                                                    |          |               |          |                |            |           |  |  |
| Canonical Total                                                    | 7,891    | 8,425         | 10,475   | 26,791         | 26,762     | (29)      |  |  |
| Mission Program Total                                              | 14,726   | 16,135        | 16,089   | 46,951         | 43,186     | (3,635)   |  |  |
| Mission Block Grant Partnerships Total                             | 9,650    | 9,683         | 9,589    | 28,922         | 29,023     | 101       |  |  |
| Communication Total                                                | 4,966    | 5,139         | 5,060    | 15,165         | 15,589     | 424       |  |  |
| Mission Delivery Total                                             | 29,342   | 30,892        | 30,673   | 90,907         | 87,798     | (3,109)   |  |  |
|                                                                    |          |               |          |                |            |           |  |  |
| Corporate Total                                                    | 7,630    | 7,974         | 8,214    | 23,819         | 24,393     | 574       |  |  |
|                                                                    | 11061    | 4= 404        | 10.0.50  |                | 120.052    | (2.7.5.1) |  |  |
| Total Expenditures                                                 | 44,864   | 47,291        | 49,362   | 141,517        | 138,953    | (2,564)   |  |  |
| Budgetary Net Income Revision                                      | 1,177    | (428)         | (728)    | 21             | 108        | (87)      |  |  |