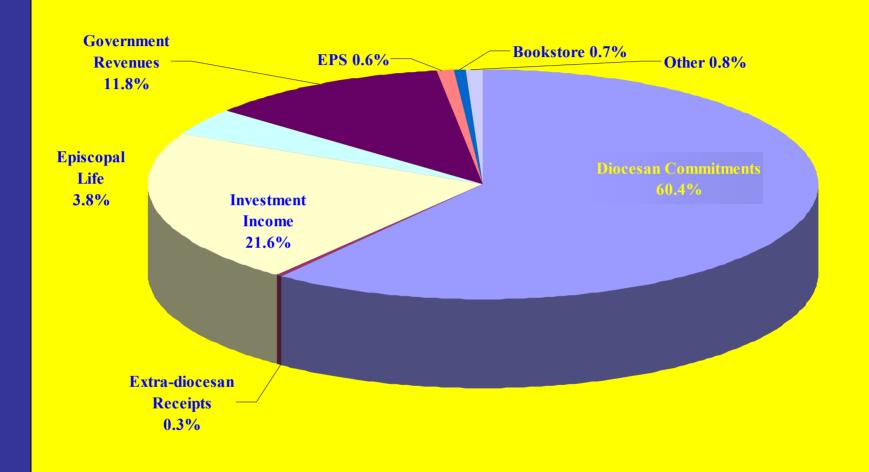

#### PROPOSED BUDGET REVENUES 2004-2006

# Budgetary Income Statements \$ 000s

| Domestic & Foreign Missionary Society  Budgetary Income Statements |          |               |          |                |            |           |  |  |
|--------------------------------------------------------------------|----------|---------------|----------|----------------|------------|-----------|--|--|
| \$ 000s                                                            |          |               |          |                |            |           |  |  |
|                                                                    |          | <b>4</b> 0000 |          | 2004-2006      | 2004-2006  | Revision  |  |  |
|                                                                    | Revision | Revision      | Revision | Rev. Triennium | EC Adopted | Better    |  |  |
|                                                                    | 2004     | 2005          | 2006     | Feb-05         | Feb-04     | (Worse)   |  |  |
| Revenues                                                           |          |               |          |                |            |           |  |  |
| Dioces an Commitments                                              | 27,458   | 28,474        | 29,613   | 85,545         | 85,713     | (168)     |  |  |
| Extra-dioces an Receipts                                           | 180      | 100           | 100      | 380            | -          | 380       |  |  |
| Investment Income                                                  | 10,294   | 10,229        | 10,057   | 30,581         | 30,986     | (404)     |  |  |
| Episcopal Life                                                     | 1,714    | 1,857         | 1,877    | 5,448          | 5,957      | (509)     |  |  |
| Government Revenues                                                | 5,696    | 5,461         | 5,491    | 16,648         | 12,901     | 3,747     |  |  |
| Episcopal Parish Services                                          | 250      | 311           | 342      | 903            | 879        | 24        |  |  |
| Bookstore                                                          | 301      | 391           | 325      | <b>1,017</b>   | 1,575      | (558)     |  |  |
| Other                                                              | 147      | 105           | 892      | 1,143          | 1,049      | 95        |  |  |
| Total Revenues                                                     | 46,041   | 46,930        | 48,698   | 141,669        | 139,061    | 2,608     |  |  |
|                                                                    |          |               |          |                |            |           |  |  |
| <u>Expenses</u>                                                    |          |               |          |                |            |           |  |  |
| Canonical Total                                                    | 7,891    | 8,425         | 10,475   | 26,791         | 26,762     | (29)      |  |  |
| Mission Program Total                                              | 14,726   | 16,135        | 16,089   | 46,951         | 43,186     | (3,635)   |  |  |
| Mission Block Grant Partnerships Total                             | 9,650    | 9,683         | 9,589    | 28,922         | 29,023     | 101       |  |  |
| Communication Total                                                | 4,966    | 5,139         | 5,060    | 15,165         | 15,589     | 424       |  |  |
| Mission Delivery Total                                             | 29,342   | 30,892        | 30,673   | 90,907         | 87,798     | (3,109)   |  |  |
|                                                                    |          |               |          |                |            |           |  |  |
| Corporate Total                                                    | 7,630    | 7,974         | 8,214    | 23,819         | 24,393     | 574       |  |  |
|                                                                    | 11061    | 4= 404        | 10.0.50  |                | 120.052    | (2.7.5.1) |  |  |
| Total Expenditures                                                 | 44,864   | 47,291        | 49,362   | 141,517        | 138,953    | (2,564)   |  |  |
| Budgetary Net Income Revision                                      | 1,177    | (428)         | (728)    | 21             | 108        | (87)      |  |  |