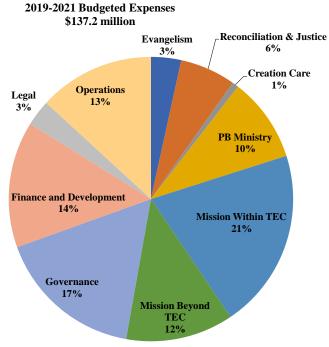

| 1 EC REVISED BUDGET 2021 adopted October 12, 2020 2 2019-2021 TRIENNIUM 3 SUMMARY 4                                                                                                                                                                                                                                                                                                                                                                                                                                                                                                                                                                                                                                                                                                                                                                                                                                                                                                                                                                                                                                                                                                                                                                                                                                                                                                                                                                                                                                                                                                                                                                                                                                                                                                                                                                                                                                                                                                                                                                                                                                           |    | А            | В                                                        | E           | н           | К                                       | N             | 0           | Р          | Q                                       | т           | U                                                                                                                                                                                                                                                                                                                                                                                                                                                                                                                                                                                                                                                                                                                                                                                                                                                                                                                                                                                                                                                                                                                                                                                                                                                                                                                                                                                                                                                                                                                                                                                                                                                                                                                                                                                                                                                                                                                                                                                                                                                                                                                              |
|-------------------------------------------------------------------------------------------------------------------------------------------------------------------------------------------------------------------------------------------------------------------------------------------------------------------------------------------------------------------------------------------------------------------------------------------------------------------------------------------------------------------------------------------------------------------------------------------------------------------------------------------------------------------------------------------------------------------------------------------------------------------------------------------------------------------------------------------------------------------------------------------------------------------------------------------------------------------------------------------------------------------------------------------------------------------------------------------------------------------------------------------------------------------------------------------------------------------------------------------------------------------------------------------------------------------------------------------------------------------------------------------------------------------------------------------------------------------------------------------------------------------------------------------------------------------------------------------------------------------------------------------------------------------------------------------------------------------------------------------------------------------------------------------------------------------------------------------------------------------------------------------------------------------------------------------------------------------------------------------------------------------------------------------------------------------------------------------------------------------------------|----|--------------|----------------------------------------------------------|-------------|-------------|-----------------------------------------|---------------|-------------|------------|-----------------------------------------|-------------|--------------------------------------------------------------------------------------------------------------------------------------------------------------------------------------------------------------------------------------------------------------------------------------------------------------------------------------------------------------------------------------------------------------------------------------------------------------------------------------------------------------------------------------------------------------------------------------------------------------------------------------------------------------------------------------------------------------------------------------------------------------------------------------------------------------------------------------------------------------------------------------------------------------------------------------------------------------------------------------------------------------------------------------------------------------------------------------------------------------------------------------------------------------------------------------------------------------------------------------------------------------------------------------------------------------------------------------------------------------------------------------------------------------------------------------------------------------------------------------------------------------------------------------------------------------------------------------------------------------------------------------------------------------------------------------------------------------------------------------------------------------------------------------------------------------------------------------------------------------------------------------------------------------------------------------------------------------------------------------------------------------------------------------------------------------------------------------------------------------------------------|
| Processor   Proc  | 1  | EC REVISED B | _                                                        | -           |             | IX.                                     | 14            | J           | ·          | ٧                                       | '           | Ŭ                                                                                                                                                                                                                                                                                                                                                                                                                                                                                                                                                                                                                                                                                                                                                                                                                                                                                                                                                                                                                                                                                                                                                                                                                                                                                                                                                                                                                                                                                                                                                                                                                                                                                                                                                                                                                                                                                                                                                                                                                                                                                                                              |
| Mark Sol.   DeSCRIPTION   DE  | 2  |              |                                                          |             |             |                                         |               |             |            |                                         |             |                                                                                                                                                                                                                                                                                                                                                                                                                                                                                                                                                                                                                                                                                                                                                                                                                                                                                                                                                                                                                                                                                                                                                                                                                                                                                                                                                                                                                                                                                                                                                                                                                                                                                                                                                                                                                                                                                                                                                                                                                                                                                                                                |
| March   Control   Contro  | 3  | SUMMARY      |                                                          |             |             |                                         |               |             |            |                                         |             |                                                                                                                                                                                                                                                                                                                                                                                                                                                                                                                                                                                                                                                                                                                                                                                                                                                                                                                                                                                                                                                                                                                                                                                                                                                                                                                                                                                                                                                                                                                                                                                                                                                                                                                                                                                                                                                                                                                                                                                                                                                                                                                                |
| March   Control   Contro  | H  |              |                                                          |             |             |                                         |               |             |            |                                         |             | Special Comments for 2021                                                                                                                                                                                                                                                                                                                                                                                                                                                                                                                                                                                                                                                                                                                                                                                                                                                                                                                                                                                                                                                                                                                                                                                                                                                                                                                                                                                                                                                                                                                                                                                                                                                                                                                                                                                                                                                                                                                                                                                                                                                                                                      |
| Page     |    | LINE NO.     |                                                          |             |             | 2020 EC Adopted                         | 2021 approved |             |            | 2021 Proposed                           |             | · · · · · · · · · · · · · · · · · · ·                                                                                                                                                                                                                                                                                                                                                                                                                                                                                                                                                                                                                                                                                                                                                                                                                                                                                                                                                                                                                                                                                                                                                                                                                                                                                                                                                                                                                                                                                                                                                                                                                                                                                                                                                                                                                                                                                                                                                                                                                                                                                          |
| MODING   1                                                                                                                                                                                                                                                                                                                                                                                                                                                                                                                                                                                                                                                                                                                                                                                                                                                                                                                                                                                                                                                                                                                                                                                                                                                                                                                                                                                                                                                                                                                                                                                                                                                                                                                                                                                                                                                                                                                                                                                                                                                                                                                    |    |              | DESCRIPTION                                              | -           | 2019 actual |                                         |               |             | •          |                                         | _           | previous 9% assumption; 3% increase in employer contribution to lay                                                                                                                                                                                                                                                                                                                                                                                                                                                                                                                                                                                                                                                                                                                                                                                                                                                                                                                                                                                                                                                                                                                                                                                                                                                                                                                                                                                                                                                                                                                                                                                                                                                                                                                                                                                                                                                                                                                                                                                                                                                            |
| 1                                                                                                                                                                                                                                                                                                                                                                                                                                                                                                                                                                                                                                                                                                                                                                                                                                                                                                                                                                                                                                                                                                                                                                                                                                                                                                                                                                                                                                                                                                                                                                                                                                                                                                                                                                                                                                                                                                                                                                                                                                                                                                                             | 5  |              |                                                          | 2021        |             |                                         |               | expenses    | 2021       |                                         | 2020 2021   | pension plan effective 7/19)                                                                                                                                                                                                                                                                                                                                                                                                                                                                                                                                                                                                                                                                                                                                                                                                                                                                                                                                                                                                                                                                                                                                                                                                                                                                                                                                                                                                                                                                                                                                                                                                                                                                                                                                                                                                                                                                                                                                                                                                                                                                                                   |
| 2   2   2   2   2   2   2   2   2   2                                                                                                                                                                                                                                                                                                                                                                                                                                                                                                                                                                                                                                                                                                                                                                                                                                                                                                                                                                                                                                                                                                                                                                                                                                                                                                                                                                                                                                                                                                                                                                                                                                                                                                                                                                                                                                                                                                                                                                                                                                                                                         | 6  | - 1          | INCOME                                                   |             |             |                                         |               |             |            |                                         |             |                                                                                                                                                                                                                                                                                                                                                                                                                                                                                                                                                                                                                                                                                                                                                                                                                                                                                                                                                                                                                                                                                                                                                                                                                                                                                                                                                                                                                                                                                                                                                                                                                                                                                                                                                                                                                                                                                                                                                                                                                                                                                                                                |
| Section   Sect  | 8  |              | INCOME                                                   |             |             |                                         |               |             |            |                                         |             |                                                                                                                                                                                                                                                                                                                                                                                                                                                                                                                                                                                                                                                                                                                                                                                                                                                                                                                                                                                                                                                                                                                                                                                                                                                                                                                                                                                                                                                                                                                                                                                                                                                                                                                                                                                                                                                                                                                                                                                                                                                                                                                                |
| 2                                                                                                                                                                                                                                                                                                                                                                                                                                                                                                                                                                                                                                                                                                                                                                                                                                                                                                                                                                                                                                                                                                                                                                                                                                                                                                                                                                                                                                                                                                                                                                                                                                                                                                                                                                                                                                                                                                                                                                                                                                                                                                                             | H  |              | Diocesan Commitments                                     | 88.855.970  | 28.175.582  | 30.052.000                              | 29.906.835    | _           | 29.906.835 | 29.906.835                              | 88.134.417  | Full participation at 15%; annual operating income growth at 1/2%;                                                                                                                                                                                                                                                                                                                                                                                                                                                                                                                                                                                                                                                                                                                                                                                                                                                                                                                                                                                                                                                                                                                                                                                                                                                                                                                                                                                                                                                                                                                                                                                                                                                                                                                                                                                                                                                                                                                                                                                                                                                             |
| 1.   1.                                                                                                                                                                                                                                                                                                                                                                                                                                                                                                                                                                                                                                                                                                                                                                                                                                                                                                                                                                                                                                                                                                                                                                                                                                                                                                                                                                                                                                                                                                                                                                                                                                                                                                                                                                                                                                                                                                                                                                                                                                                                                                                       |    |              |                                                          | , ,         | -, -,       | ,,,,,,,,,,,,,,,,,,,,,,,,,,,,,,,,,,,,,,, | -,,           |             | .,,        | ,,,,,,,,,,,,,,,,,,,,,,,,,,,,,,,,,,,,,,, |             |                                                                                                                                                                                                                                                                                                                                                                                                                                                                                                                                                                                                                                                                                                                                                                                                                                                                                                                                                                                                                                                                                                                                                                                                                                                                                                                                                                                                                                                                                                                                                                                                                                                                                                                                                                                                                                                                                                                                                                                                                                                                                                                                |
| 2                                                                                                                                                                                                                                                                                                                                                                                                                                                                                                                                                                                                                                                                                                                                                                                                                                                                                                                                                                                                                                                                                                                                                                                                                                                                                                                                                                                                                                                                                                                                                                                                                                                                                                                                                                                                                                                                                                                                                                                                                                                                                                                             | 9  |              |                                                          |             |             |                                         |               |             |            |                                         |             |                                                                                                                                                                                                                                                                                                                                                                                                                                                                                                                                                                                                                                                                                                                                                                                                                                                                                                                                                                                                                                                                                                                                                                                                                                                                                                                                                                                                                                                                                                                                                                                                                                                                                                                                                                                                                                                                                                                                                                                                                                                                                                                                |
| 2   5                                                                                                                                                                                                                                                                                                                                                                                                                                                                                                                                                                                                                                                                                                                                                                                                                                                                                                                                                                                                                                                                                                                                                                                                                                                                                                                                                                                                                                                                                                                                                                                                                                                                                                                                                                                                                                                                                                                                                                                                                                                                                                                         |    |              |                                                          | (5,450,120) |             | (1,533,950)                             | (1,562,633)   | -           |            |                                         |             |                                                                                                                                                                                                                                                                                                                                                                                                                                                                                                                                                                                                                                                                                                                                                                                                                                                                                                                                                                                                                                                                                                                                                                                                                                                                                                                                                                                                                                                                                                                                                                                                                                                                                                                                                                                                                                                                                                                                                                                                                                                                                                                                |
| 2   1                                                                                                                                                                                                                                                                                                                                                                                                                                                                                                                                                                                                                                                                                                                                                                                                                                                                                                                                                                                                                                                                                                                                                                                                                                                                                                                                                                                                                                                                                                                                                                                                                                                                                                                                                                                                                                                                                                                                                                                                                                                                                                                         | 11 |              |                                                          | 21 756 246  | 9 567 469   | 10 706 086                              | 10 805 504    |             |            |                                         | 21 070 1/0  | • • • • • • • • • • • • • • • • • • • •                                                                                                                                                                                                                                                                                                                                                                                                                                                                                                                                                                                                                                                                                                                                                                                                                                                                                                                                                                                                                                                                                                                                                                                                                                                                                                                                                                                                                                                                                                                                                                                                                                                                                                                                                                                                                                                                                                                                                                                                                                                                                        |
| 2                                                                                                                                                                                                                                                                                                                                                                                                                                                                                                                                                                                                                                                                                                                                                                                                                                                                                                                                                                                                                                                                                                                                                                                                                                                                                                                                                                                                                                                                                                                                                                                                                                                                                                                                                                                                                                                                                                                                                                                                                                                                                                                             | 12 | 3            | income from offestricted Assets for General budget       | 31,/30,340  | 9,307,409   | 10,700,080                              | 10,803,394    | -           | 10,803,394 | 10,805,554                              | 31,079,149  |                                                                                                                                                                                                                                                                                                                                                                                                                                                                                                                                                                                                                                                                                                                                                                                                                                                                                                                                                                                                                                                                                                                                                                                                                                                                                                                                                                                                                                                                                                                                                                                                                                                                                                                                                                                                                                                                                                                                                                                                                                                                                                                                |
| The control process of the control  | 13 | 6            | Income from Outside trusts where DFMS is beneficiary     | 675,000     |             | 225,000                                 | 225,000       | _           | 225,000    | 225,000                                 |             |                                                                                                                                                                                                                                                                                                                                                                                                                                                                                                                                                                                                                                                                                                                                                                                                                                                                                                                                                                                                                                                                                                                                                                                                                                                                                                                                                                                                                                                                                                                                                                                                                                                                                                                                                                                                                                                                                                                                                                                                                                                                                                                                |
| 15   19   Private Agental Compress   1,000,000   291,997   390,000   390,000   1,000,000   5,000,000   5,000,000   5,000,000   5,000,000   5,000,000   5,000,000   5,000,000   5,000,000   5,000,000   5,000,000   5,000,000   5,000,000   5,000,000   5,000,000   5,000,000   5,000,000   5,000,000   5,000,000   5,000,000   5,000,000   5,000,000   5,000,000   5,000,000   5,000,000   5,000,000   5,000,000   5,000,000   5,000,000   5,000,000   5,000,000   5,000,000   5,000,000   5,000,000   5,000,000   5,000,000   5,000,000   5,000,000   5,000,000   5,000,000   5,000,000   5,000,000   5,000,000   5,000,000   5,000,000   5,000,000   5,000,000   5,000,000   5,000,000   5,000,000   5,000,000   5,000,000   5,000,000   5,000,000   5,000,000   5,000,000   5,000,000   5,000,000   5,000,000   5,000,000   5,000,000   5,000,000   5,000,000   5,000,000   5,000,000   5,000,000   5,000,000   5,000,000   5,000,000   5,000,000   5,000,000   5,000,000   5,000,000   5,000,000   5,000,000   5,000,000   5,000,000   5,000,000   5,000,000   5,000,000   5,000,000   5,000,000   5,000,000   5,000,000   5,000,000   5,000,000   5,000,000   5,000,000   5,000,000   5,000,000   5,000,000   5,000,000   5,000,000   5,000,000   5,000,000   5,000,000   5,000,000   5,000,000   5,000,000   5,000,000   5,000,000   5,000,000   5,000,000   5,000,000   5,000,000   5,000,000   5,000,000   5,000,000   5,000,000   5,000,000   5,000,000   5,000,000   5,000,000   5,000,000   5,000,000   5,000,000   5,000,000   5,000,000   5,000,000   5,000,000   5,000,000   5,000,000   5,000,000   5,000,000   5,000,000   5,000,000   5,000,000   5,000,000   5,000,000   5,000,000   5,000,000   5,000,000   5,000,000   5,000,000   5,000,000   5,000,000   5,000,000   5,000,000   5,000,000   5,000,000   5,000,000   5,000,000   5,000,000   5,000,000   5,000,000   5,000,000   5,000,000   5,000,000   5,000,000   5,000,000   5,000,000   5,000,000   5,000,000   5,000,000   5,000,000   5,000,000   5,000,000   5,000,000   5,000,000   5,000,000   5,000,000   5,000,000   5,000,000   5,000,000  |    |              |                                                          |             |             |                                         |               | -           |            |                                         |             |                                                                                                                                                                                                                                                                                                                                                                                                                                                                                                                                                                                                                                                                                                                                                                                                                                                                                                                                                                                                                                                                                                                                                                                                                                                                                                                                                                                                                                                                                                                                                                                                                                                                                                                                                                                                                                                                                                                                                                                                                                                                                                                                |
| 2                                                                                                                                                                                                                                                                                                                                                                                                                                                                                                                                                                                                                                                                                                                                                                                                                                                                                                                                                                                                                                                                                                                                                                                                                                                                                                                                                                                                                                                                                                                                                                                                                                                                                                                                                                                                                                                                                                                                                                                                                                                                                                                             |    | 8            | EMM Non-Govt Fundraising                                 | -           | 135,497     | 200,000                                 | 362,000       |             | 200,000    | 230,000                                 | 565,497     | = =                                                                                                                                                                                                                                                                                                                                                                                                                                                                                                                                                                                                                                                                                                                                                                                                                                                                                                                                                                                                                                                                                                                                                                                                                                                                                                                                                                                                                                                                                                                                                                                                                                                                                                                                                                                                                                                                                                                                                                                                                                                                                                                            |
| 1.1   1.1   1.1   1.1   1.1   1.1   1.1   1.1   1.1   1.1   1.1   1.1   1.1   1.1   1.1   1.1   1.1   1.1   1.1   1.1   1.1   1.1   1.1   1.1   1.1   1.1   1.1   1.1   1.1   1.1   1.1   1.1   1.1   1.1   1.1   1.1   1.1   1.1   1.1   1.1   1.1   1.1   1.1   1.1   1.1   1.1   1.1   1.1   1.1   1.1   1.1   1.1   1.1   1.1   1.1   1.1   1.1   1.1   1.1   1.1   1.1   1.1   1.1   1.1   1.1   1.1   1.1   1.1   1.1   1.1   1.1   1.1   1.1   1.1   1.1   1.1   1.1   1.1   1.1   1.1   1.1   1.1   1.1   1.1   1.1   1.1   1.1   1.1   1.1   1.1   1.1   1.1   1.1   1.1   1.1   1.1   1.1   1.1   1.1   1.1   1.1   1.1   1.1   1.1   1.1   1.1   1.1   1.1   1.1   1.1   1.1   1.1   1.1   1.1   1.1   1.1   1.1   1.1   1.1   1.1   1.1   1.1   1.1   1.1   1.1   1.1   1.1   1.1   1.1   1.1   1.1   1.1   1.1   1.1   1.1   1.1   1.1   1.1   1.1   1.1   1.1   1.1   1.1   1.1   1.1   1.1   1.1   1.1   1.1   1.1   1.1   1.1   1.1   1.1   1.1   1.1   1.1   1.1   1.1   1.1   1.1   1.1   1.1   1.1   1.1   1.1   1.1   1.1   1.1   1.1   1.1   1.1   1.1   1.1   1.1   1.1   1.1   1.1   1.1   1.1   1.1   1.1   1.1   1.1   1.1   1.1   1.1   1.1   1.1   1.1   1.1   1.1   1.1   1.1   1.1   1.1   1.1   1.1   1.1   1.1   1.1   1.1   1.1   1.1   1.1   1.1   1.1   1.1   1.1   1.1   1.1   1.1   1.1   1.1   1.1   1.1   1.1   1.1   1.1   1.1   1.1   1.1   1.1   1.1   1.1   1.1   1.1   1.1   1.1   1.1   1.1   1.1   1.1   1.1   1.1   1.1   1.1   1.1   1.1   1.1   1.1   1.1   1.1   1.1   1.1   1.1   1.1   1.1   1.1   1.1   1.1   1.1   1.1   1.1   1.1   1.1   1.1   1.1   1.1   1.1   1.1   1.1   1.1   1.1   1.1   1.1   1.1   1.1   1.1   1.1   1.1   1.1   1.1   1.1   1.1   1.1   1.1   1.1   1.1   1.1   1.1   1.1   1.1   1.1   1.1   1.1   1.1   1.1   1.1   1.1   1.1   1.1   1.1   1.1   1.1   1.1   1.1   1.1   1.1   1.1   1.1   1.1   1.1   1.1   1.1   1.1   1.1   1.1   1.1   1.1   1.1   1.1   1.1   1.1   1.1   1.1   1.1   1.1   1.1   1.1   1.1   1.1   1.1   1.1   1.1   1.1   1.1   1.1   1.1   1.1   1.1   1.1   1.1   1.1   1.1   1.1   1.1   1.1   1.1   1.1   1.1   | 15 |              | Accord Accord Councilla                                  | 4 000 00-   | 201.05-     | 250.0                                   | ***           |             | ***        |                                         |             |                                                                                                                                                                                                                                                                                                                                                                                                                                                                                                                                                                                                                                                                                                                                                                                                                                                                                                                                                                                                                                                                                                                                                                                                                                                                                                                                                                                                                                                                                                                                                                                                                                                                                                                                                                                                                                                                                                                                                                                                                                                                                                                                |
| Second content of the first Power reserves for filts for Website and GC selection of the change (C. nebrally 2015) regions (T.   | 16 |              |                                                          |             | 291,907     |                                         |               | -           |            |                                         |             |                                                                                                                                                                                                                                                                                                                                                                                                                                                                                                                                                                                                                                                                                                                                                                                                                                                                                                                                                                                                                                                                                                                                                                                                                                                                                                                                                                                                                                                                                                                                                                                                                                                                                                                                                                                                                                                                                                                                                                                                                                                                                                                                |
| 11   11   12   Unrestricted reserves for Time V Website streamsfrom sea drivered during 2018, origing IT work for subsequent (for meetings)   1   12   Unrestricted reserves for additional variety of controlled by   1   13   14   14   14   15   15   15   15   15                                                                                                                                                                                                                                                                                                                                                                                                                                                                                                                                                                                                                                                                                                                                                                                                                                                                                                                                                                                                                                                                                                                                                                                                                                                                                                                                                                                                                                                                                                                                                                                                                                                                                                                                                                                                                                                         | 18 | 119          | Short-term reserves for Natial Reconciliation            | 1,000,000   |             | 333,333                                 | 333,333       | -           | 333,333    | 333,333                                 | 000,067     |                                                                                                                                                                                                                                                                                                                                                                                                                                                                                                                                                                                                                                                                                                                                                                                                                                                                                                                                                                                                                                                                                                                                                                                                                                                                                                                                                                                                                                                                                                                                                                                                                                                                                                                                                                                                                                                                                                                                                                                                                                                                                                                                |
| 12   12   Uncertified servers for additional formalities in committee standblood by                                                                                                                                                                                                                                                                                                                                                                                                                                                                                                                                                                                                                                                                                                                                                                                                                                                                                                                                                                                                                                                                                                                                                                                                                                                                                                                                                                                                                                                                                                                                                                                                                                                                                                                                                                                                                                                                                                                                                                                                                                           | П  | 11b          | Short-term reserves for Title IV Website and GC software |             |             |                                         | -             | -           | -          | -                                       | -           |                                                                                                                                                                                                                                                                                                                                                                                                                                                                                                                                                                                                                                                                                                                                                                                                                                                                                                                                                                                                                                                                                                                                                                                                                                                                                                                                                                                                                                                                                                                                                                                                                                                                                                                                                                                                                                                                                                                                                                                                                                                                                                                                |
| 130   Universificate reserves for committees established by                                                                                                                                                                                                                                                                                                                                                                                                                                                                                                                                                                                                                                                                                                                                                                                                                                                                                                                                                                                                                                                                                                                                                                                                                                                                                                                                                                                                                                                                                                                                                                                                                                                                                                                                                                                                                                                                                                                                                                                                                                                                   | _  |              |                                                          |             |             |                                         |               |             |            |                                         |             | subsequent GC meetings                                                                                                                                                                                                                                                                                                                                                                                                                                                                                                                                                                                                                                                                                                                                                                                                                                                                                                                                                                                                                                                                                                                                                                                                                                                                                                                                                                                                                                                                                                                                                                                                                                                                                                                                                                                                                                                                                                                                                                                                                                                                                                         |
| 1                                                                                                                                                                                                                                                                                                                                                                                                                                                                                                                                                                                                                                                                                                                                                                                                                                                                                                                                                                                                                                                                                                                                                                                                                                                                                                                                                                                                                                                                                                                                                                                                                                                                                                                                                                                                                                                                                                                                                                                                                                                                                                                             | 20 |              |                                                          | -           |             |                                         | -             | -           | -          | -                                       | -           |                                                                                                                                                                                                                                                                                                                                                                                                                                                                                                                                                                                                                                                                                                                                                                                                                                                                                                                                                                                                                                                                                                                                                                                                                                                                                                                                                                                                                                                                                                                                                                                                                                                                                                                                                                                                                                                                                                                                                                                                                                                                                                                                |
| 130                                                                                                                                                                                                                                                                                                                                                                                                                                                                                                                                                                                                                                                                                                                                                                                                                                                                                                                                                                                                                                                                                                                                                                                                                                                                                                                                                                                                                                                                                                                                                                                                                                                                                                                                                                                                                                                                                                                                                                                                                                                                                                                           | 24 | 13a          |                                                          | -           |             |                                         | -             | -           | -          | -                                       | -           | e.g., Impairment, HBCU Task Group                                                                                                                                                                                                                                                                                                                                                                                                                                                                                                                                                                                                                                                                                                                                                                                                                                                                                                                                                                                                                                                                                                                                                                                                                                                                                                                                                                                                                                                                                                                                                                                                                                                                                                                                                                                                                                                                                                                                                                                                                                                                                              |
| 24   14   Remail Blass Incloner (incl. CLLAC, EDG, MASS)                                                                                                                                                                                                                                                                                                                                                                                                                                                                                                                                                                                                                                                                                                                                                                                                                                                                                                                                                                                                                                                                                                                                                                                                                                                                                                                                                                                                                                                                                                                                                                                                                                                                                                                                                                                                                                                                                                                                                                                                                                                                      |    | 13h          |                                                          | _           |             | 317 793 00                              | _             |             | 317 702    | 317 702                                 | 635 596     | Approved by FC June 2019                                                                                                                                                                                                                                                                                                                                                                                                                                                                                                                                                                                                                                                                                                                                                                                                                                                                                                                                                                                                                                                                                                                                                                                                                                                                                                                                                                                                                                                                                                                                                                                                                                                                                                                                                                                                                                                                                                                                                                                                                                                                                                       |
| 15                                                                                                                                                                                                                                                                                                                                                                                                                                                                                                                                                                                                                                                                                                                                                                                                                                                                                                                                                                                                                                                                                                                                                                                                                                                                                                                                                                                                                                                                                                                                                                                                                                                                                                                                                                                                                                                                                                                                                                                                                                                                                                                            |    |              |                                                          | 9,837.897   | 2,322.164   |                                         |               |             |            |                                         |             |                                                                                                                                                                                                                                                                                                                                                                                                                                                                                                                                                                                                                                                                                                                                                                                                                                                                                                                                                                                                                                                                                                                                                                                                                                                                                                                                                                                                                                                                                                                                                                                                                                                                                                                                                                                                                                                                                                                                                                                                                                                                                                                                |
| 15   5   5   5   5   5   5   5   5   5                                                                                                                                                                                                                                                                                                                                                                                                                                                                                                                                                                                                                                                                                                                                                                                                                                                                                                                                                                                                                                                                                                                                                                                                                                                                                                                                                                                                                                                                                                                                                                                                                                                                                                                                                                                                                                                                                                                                                                                                                                                                                        | 24 |              |                                                          | 2,00.,007   | _,522,104   | _,,,,,,,,,,,,,,,,,,,,,,,,,,,,,,,,,,,,   | 2,002,7 44    | -           | -          | 5, 120,000                              | -           | authors some state of the state |
| 27   18   Episcopal pigital Network income   600,000   210,000   200,000   200,000   200,000   200,000   200,000   200,000   200,000   200,000   200,000   200,000   200,000   200,000   200,000   200,000   200,000   200,000   200,000   200,000   200,000   200,000   200,000   200,000   200,000   200,000   200,000   200,000   200,000   200,000   200,000   200,000   200,000   200,000   200,000   200,000   200,000   200,000   200,000   200,000   200,000   200,000   200,000   200,000   200,000   200,000   200,000   200,000   200,000   200,000   200,000   200,000   200,000   200,000   200,000   200,000   200,000   200,000   200,000   200,000   200,000   200,000   200,000   200,000   200,000   200,000   200,000   200,000   200,000   200,000   200,000   200,000   200,000   200,000   200,000   200,000   200,000   200,000   200,000   200,000   200,000   200,000   200,000   200,000   200,000   200,000   200,000   200,000   200,000   200,000   200,000   200,000   200,000   200,000   200,000   200,000   200,000   200,000   200,000   200,000   200,000   200,000   200,000   200,000   200,000   200,000   200,000   200,000   200,000   200,000   200,000   200,000   200,000   200,000   200,000   200,000   200,000   200,000   200,000   200,000   200,000   200,000   200,000   200,000   200,000   200,000   200,000   200,000   200,000   200,000   200,000   200,000   200,000   200,000   200,000   200,000   200,000   200,000   200,000   200,000   200,000   200,000   200,000   200,000   200,000   200,000   200,000   200,000   200,000   200,000   200,000   200,000   200,000   200,000   200,000   200,000   200,000   200,000   200,000   200,000   200,000   200,000   200,000   200,000   200,000   200,000   200,000   200,000   200,000   200,000   200,000   200,000   200,000   200,000   200,000   200,000   200,000   200,000   200,000   200,000   200,000   200,000   200,000   200,000   200,000   200,000   200,000   200,000   200,000   200,000   200,000   200,000   200,000   200,000   200,000   200,000   200,000   200,000   200,000   200,000    | 25 |              |                                                          | 1,352,530   | 19,359      |                                         | 1,352,530     | 1,352,530   | -          | 1,352,530                               |             |                                                                                                                                                                                                                                                                                                                                                                                                                                                                                                                                                                                                                                                                                                                                                                                                                                                                                                                                                                                                                                                                                                                                                                                                                                                                                                                                                                                                                                                                                                                                                                                                                                                                                                                                                                                                                                                                                                                                                                                                                                                                                                                                |
| 28   19   Epscage Magration Min N G income                                                                                                                                                                                                                                                                                                                                                                                                                                                                                                                                                                                                                                                                                                                                                                                                                                                                                                                                                                                                                                                                                                                                                                                                                                                                                                                                                                                                                                                                                                                                                                                                                                                                                                                                                                                                                                                                                                                                                                                                                                                                                    |    |              |                                                          | -           |             |                                         |               | -           | -          | -                                       |             |                                                                                                                                                                                                                                                                                                                                                                                                                                                                                                                                                                                                                                                                                                                                                                                                                                                                                                                                                                                                                                                                                                                                                                                                                                                                                                                                                                                                                                                                                                                                                                                                                                                                                                                                                                                                                                                                                                                                                                                                                                                                                                                                |
| 20   College for Bishops Reimbursement Income   1,968,153   807,559   550,000   656,178   656,178   656,178   656,178   636,178   636,178   636,178   636,178   636,178   636,178   636,178   636,178   636,178   636,178   636,178   636,178   636,178   636,178   636,178   636,178   636,178   636,178   636,178   636,178   636,178   636,178   636,178   636,178   636,178   636,178   636,178   636,178   636,178   636,178   636,178   636,178   636,178   636,178   636,178   636,178   636,178   636,178   636,178   636,178   636,178   636,178   636,178   636,178   636,178   636,178   636,178   636,178   636,178   636,178   636,178   636,178   636,178   636,178   636,178   636,178   636,178   636,178   636,178   636,178   636,178   636,178   636,178   636,178   636,178   636,178   636,178   636,178   636,178   636,178   636,178   636,178   636,178   636,178   636,178   636,178   636,178   636,178   636,178   636,178   636,178   636,178   636,178   636,178   636,178   636,178   636,178   636,178   636,178   636,178   636,178   636,178   636,178   636,178   636,178   636,178   636,178   636,178   636,178   636,178   636,178   636,178   636,178   636,178   636,178   636,178   636,178   636,178   636,178   636,178   636,178   636,178   636,178   636,178   636,178   636,178   636,178   636,178   636,178   636,178   636,178   636,178   636,178   636,178   636,178   636,178   636,178   636,178   636,178   636,178   636,178   636,178   636,178   636,178   636,178   636,178   636,178   636,178   636,178   636,178   636,178   636,178   636,178   636,178   636,178   636,178   636,178   636,178   636,178   636,178   636,178   636,178   636,178   636,178   636,178   636,178   636,178   636,178   636,178   636,178   636,178   636,178   636,178   636,178   636,178   636,178   636,178   636,178   636,178   636,178   636,178   636,178   636,178   636,178   636,178   636,178   636,178   636,178   636,178   636,178   636,178   636,178   636,178   636,178   636,178   636,178   636,178   636,178   636,178   636,178   636,178   636,178   636,  |    |              |                                                          | 600,000     |             | 210,000                                 | 200,000       | -           | 200,000    | 200,000                                 |             |                                                                                                                                                                                                                                                                                                                                                                                                                                                                                                                                                                                                                                                                                                                                                                                                                                                                                                                                                                                                                                                                                                                                                                                                                                                                                                                                                                                                                                                                                                                                                                                                                                                                                                                                                                                                                                                                                                                                                                                                                                                                                                                                |
| 1                                                                                                                                                                                                                                                                                                                                                                                                                                                                                                                                                                                                                                                                                                                                                                                                                                                                                                                                                                                                                                                                                                                                                                                                                                                                                                                                                                                                                                                                                                                                                                                                                                                                                                                                                                                                                                                                                                                                                                                                                                                                                                                             |    |              |                                                          | -           |             |                                         |               | -           | -          | -                                       |             |                                                                                                                                                                                                                                                                                                                                                                                                                                                                                                                                                                                                                                                                                                                                                                                                                                                                                                                                                                                                                                                                                                                                                                                                                                                                                                                                                                                                                                                                                                                                                                                                                                                                                                                                                                                                                                                                                                                                                                                                                                                                                                                                |
| 32   23   24   133,560   133,560   144,520   145,500   145,500   145,500   145,500   145,500   145,500   145,500   145,500   145,500   145,500   145,500   145,500   145,500   145,500   145,500   145,500   145,500   145,500   145,500   145,500   145,500   145,500   145,500   145,500   145,500   145,500   145,500   145,500   145,500   145,500   145,500   145,500   145,500   145,500   145,500   145,500   145,500   145,500   145,500   145,500   145,500   145,500   145,500   145,500   145,500   145,500   145,500   145,500   145,500   145,500   145,500   145,500   145,500   145,500   145,500   145,500   145,500   145,500   145,500   145,500   145,500   145,500   145,500   145,500   145,500   145,500   145,500   145,500   145,500   145,500   145,500   145,500   145,500   145,500   145,500   145,500   145,500   145,500   145,500   145,500   145,500   145,500   145,500   145,500   145,500   145,500   145,500   145,500   145,500   145,500   145,500   145,500   145,500   145,500   145,500   145,500   145,500   145,500   145,500   145,500   145,500   145,500   145,500   145,500   145,500   145,500   145,500   145,500   145,500   145,500   145,500   145,500   145,500   145,500   145,500   145,500   145,500   145,500   145,500   145,500   145,500   145,500   145,500   145,500   145,500   145,500   145,500   145,500   145,500   145,500   145,500   145,500   145,500   145,500   145,500   145,500   145,500   145,500   145,500   145,500   145,500   145,500   145,500   145,500   145,500   145,500   145,500   145,500   145,500   145,500   145,500   145,500   145,500   145,500   145,500   145,500   145,500   145,500   145,500   145,500   145,500   145,500   145,500   145,500   145,500   145,500   145,500   145,500   145,500   145,500   145,500   145,500   145,500   145,500   145,500   145,500   145,500   145,500   145,500   145,500   145,500   145,500   145,500   145,500   145,500   145,500   145,500   145,500   145,500   145,500   145,500   145,500   145,500   145,500   145,500   145,500   145,500   145,500   145,500   145,500    |    |              |                                                          | 1,968,535   | 807.530     | 650.000                                 | 656.178       |             | 656.178    | 656.178                                 |             |                                                                                                                                                                                                                                                                                                                                                                                                                                                                                                                                                                                                                                                                                                                                                                                                                                                                                                                                                                                                                                                                                                                                                                                                                                                                                                                                                                                                                                                                                                                                                                                                                                                                                                                                                                                                                                                                                                                                                                                                                                                                                                                                |
| 33   23   CF Reimbursement for Services                                                                                                                                                                                                                                                                                                                                                                                                                                                                                                                                                                                                                                                                                                                                                                                                                                                                                                                                                                                                                                                                                                                                                                                                                                                                                                                                                                                                                                                                                                                                                                                                                                                                                                                                                                                                                                                                                                                                                                                                                                                                                       | 31 |              |                                                          |             | 30.,330     | ,                                       |               | -           |            |                                         |             |                                                                                                                                                                                                                                                                                                                                                                                                                                                                                                                                                                                                                                                                                                                                                                                                                                                                                                                                                                                                                                                                                                                                                                                                                                                                                                                                                                                                                                                                                                                                                                                                                                                                                                                                                                                                                                                                                                                                                                                                                                                                                                                                |
| 24   NAES Reinbursement for Services                                                                                                                                                                                                                                                                                                                                                                                                                                                                                                                                                                                                                                                                                               .                                                                                                                                                                                                                                                                                                                                                                                                                                                                                                                                                                                                                                                                                                                                                                                                                                                                                                                                                                                                                                                                                                                                                                                                                                                                                                                                                                                          | 32 |              |                                                          |             |             |                                         | _             |             |            | -                                       | -           |                                                                                                                                                                                                                                                                                                                                                                                                                                                                                                                                                                                                                                                                                                                                                                                                                                                                                                                                                                                                                                                                                                                                                                                                                                                                                                                                                                                                                                                                                                                                                                                                                                                                                                                                                                                                                                                                                                                                                                                                                                                                                                                                |
| 25   25   Facilities Management Income   36,000   210,000   120,000   - 120,000   330,000   Tenant reimbursements (e.g., utilities) higher with full occupancy   1,114,520   2,373,228   1,352,530   1,020,698   2,33,228   4,314,637   Tenant reimbursements (e.g., utilities) higher with full occupancy   1,000,009   1,000,009   1,000,000   1,000,000   1,000,000   1,000,000   1,000,000   1,000,000   1,000,000   1,000,000   1,000,000   1,000,000   1,000,000   1,000,000   1,000,000   1,000,000   1,000,000   1,000,000   1,000,000   1,000,000   1,000,000   1,000,000   1,000,000   1,000,000   1,000,000   1,000,000   1,000,000   1,000,000   1,000,000   1,000,000   1,000,000   1,000,000   1,000,000   1,000,000   1,000,000   1,000,000   1,000,000   1,000,000   1,000,000   1,000,000   1,000,000   1,000,000   1,000,000   1,000,000   1,000,000   1,000,000   1,000,000   1,000,000   1,000,000   1,000,000   1,000,000   1,000,000   1,000,000   1,000,000   1,000,000   1,000,000   1,000,000   1,000,000   1,000,000   1,000,000   1,000,000   1,000,000   1,000,000   1,000,000   1,000,000   1,000,000   1,000,000   1,000,000   1,000,000   1,000,000   1,000,000   1,000,000   1,000,000   1,000,000   1,000,000   1,000,000   1,000,000   1,000,000   1,000,000   1,000,000   1,000,000   1,000,000   1,000,000   1,000,000   1,000,000   1,000,000   1,000,000   1,000,000   1,000,000   1,000,000   1,000,000   1,000,000   1,000,000   1,000,000   1,000,000   1,000,000   1,000,000   1,000,000   1,000,000   1,000,000   1,000,000   1,000,000   1,000,000   1,000,000   1,000,000   1,000,000   1,000,000   1,000,000   1,000,000   1,000,000   1,000,000   1,000,000   1,000,000   1,000,000   1,000,000   1,000,000   1,000,000   1,000,000   1,000,000   1,000,000   1,000,000   1,000,000   1,000,000   1,000,000   1,000,000   1,000,000   1,000,000   1,000,000   1,000,000   1,000,000   1,000,000   1,000,000   1,000,000   1,000,000   1,000,000   1,000,000   1,000,000   1,000,000   1,000,000   1,000,000   1,000,000   1,000,000   1,000,000   1,000,000   1,000,000   1,0  |    |              |                                                          | -           |             |                                         | -             | -           | -          | -                                       |             |                                                                                                                                                                                                                                                                                                                                                                                                                                                                                                                                                                                                                                                                                                                                                                                                                                                                                                                                                                                                                                                                                                                                                                                                                                                                                                                                                                                                                                                                                                                                                                                                                                                                                                                                                                                                                                                                                                                                                                                                                                                                                                                                |
| 36   26   Total Program and Event Fees                                                                                                                                                                                                                                                                                                                                                                                                                                                                                                                                                                                                                                                                                                                                                                                                                                                                                                                                                                                                                                                                                                                                                                                                                                                                                                                                                                                                                                                                                                                                                                                                                                                                                                                                                                                                                                                                                                                                                                                                                                                                                        | 34 |              |                                                          | 350,000     |             | 210.000                                 | 120,000       | -           | 120,000    | 120,000                                 |             |                                                                                                                                                                                                                                                                                                                                                                                                                                                                                                                                                                                                                                                                                                                                                                                                                                                                                                                                                                                                                                                                                                                                                                                                                                                                                                                                                                                                                                                                                                                                                                                                                                                                                                                                                                                                                                                                                                                                                                                                                                                                                                                                |
| 27   1.77   1.77   1.77   1.77   1.77   1.77   1.77   1.77   1.77   1.77   1.77   1.77   1.77   1.77   1.77   1.77   1.77   1.77   1.77   1.77   1.77   1.77   1.77   1.77   1.77   1.77   1.77   1.77   1.77   1.77   1.77   1.77   1.77   1.77   1.77   1.77   1.77   1.77   1.77   1.77   1.77   1.77   1.77   1.77   1.77   1.77   1.77   1.77   1.77   1.77   1.77   1.77   1.77   1.77   1.77   1.77   1.77   1.77   1.77   1.77   1.77   1.77   1.77   1.77   1.77   1.77   1.77   1.77   1.77   1.77   1.77   1.77   1.77   1.77   1.77   1.77   1.77   1.77   1.77   1.77   1.77   1.77   1.77   1.77   1.77   1.77   1.77   1.77   1.77   1.77   1.77   1.77   1.77   1.77   1.77   1.77   1.77   1.77   1.77   1.77   1.77   1.77   1.77   1.77   1.77   1.77   1.77   1.77   1.77   1.77   1.77   1.77   1.77   1.77   1.77   1.77   1.77   1.77   1.77   1.77   1.77   1.77   1.77   1.77   1.77   1.77   1.77   1.77   1.77   1.77   1.77   1.77   1.77   1.77   1.77   1.77   1.77   1.77   1.77   1.77   1.77   1.77   1.77   1.77   1.77   1.77   1.77   1.77   1.77   1.77   1.77   1.77   1.77   1.77   1.77   1.77   1.77   1.77   1.77   1.77   1.77   1.77   1.77   1.77   1.77   1.77   1.77   1.77   1.77   1.77   1.77   1.77   1.77   1.77   1.77   1.77   1.77   1.77   1.77   1.77   1.77   1.77   1.77   1.77   1.77   1.77   1.77   1.77   1.77   1.77   1.77   1.77   1.77   1.77   1.77   1.77   1.77   1.77   1.77   1.77   1.77   1.77   1.77   1.77   1.77   1.77   1.77   1.77   1.77   1.77   1.77   1.77   1.77   1.77   1.77   1.77   1.77   1.77   1.77   1.77   1.77   1.77   1.77   1.77   1.77   1.77   1.77   1.77   1.77   1.77   1.77   1.77   1.77   1.77   1.77   1.77   1.77   1.77   1.77   1.77   1.77   1.77   1.77   1.77   1.77   1.77   1.77   1.77   1.77   1.77   1.77   1.77   1.77   1.77   1.77   1.77   1.77   1.77   1.77   1.77   1.77   1.77   1.77   1.77   1.77   1.77   1.77   1.77   1.77   1.77   1.77   1.77   1.77   1.77   1.77   1.77   1.77   1.77   1.77   1.77   1.77   1.77   1.77   1.77   1.77   1.77   1.77   1.77   1.77   1.77   1.77   1.  | 36 |              |                                                          |             | 826.889     |                                         | ,             | 1,352,530   |            |                                         |             |                                                                                                                                                                                                                                                                                                                                                                                                                                                                                                                                                                                                                                                                                                                                                                                                                                                                                                                                                                                                                                                                                                                                                                                                                                                                                                                                                                                                                                                                                                                                                                                                                                                                                                                                                                                                                                                                                                                                                                                                                                                                                                                                |
| 29   House of Bishops reimbursements   300,000   100,000   100,000   100,000   100,000   100,000   100,000   100,000   100,000   100,000   100,000   100,000   100,000   100,000   100,000   100,000   100,000   100,000   100,000   100,000   100,000   100,000   100,000   100,000   100,000   100,000   100,000   100,000   100,000   100,000   100,000   100,000   100,000   100,000   100,000   100,000   100,000   100,000   100,000   100,000   100,000   100,000   100,000   100,000   100,000   100,000   100,000   100,000   100,000   100,000   100,000   100,000   100,000   100,000   100,000   100,000   100,000   100,000   100,000   100,000   100,000   100,000   100,000   100,000   100,000   100,000   100,000   100,000   100,000   100,000   100,000   100,000   100,000   100,000   100,000   100,000   100,000   100,000   100,000   100,000   100,000   100,000   100,000   100,000   100,000   100,000   100,000   100,000   100,000   100,000   100,000   100,000   100,000   100,000   100,000   100,000   100,000   100,000   100,000   100,000   100,000   100,000   100,000   100,000   100,000   100,000   100,000   100,000   100,000   100,000   100,000   100,000   100,000   100,000   100,000   100,000   100,000   100,000   100,000   100,000   100,000   100,000   100,000   100,000   100,000   100,000   100,000   100,000   100,000   100,000   100,000   100,000   100,000   100,000   100,000   100,000   100,000   100,000   100,000   100,000   100,000   100,000   100,000   100,000   100,000   100,000   100,000   100,000   100,000   100,000   100,000   100,000   100,000   100,000   100,000   100,000   100,000   100,000   100,000   100,000   100,000   100,000   100,000   100,000   100,000   100,000   100,000   100,000   100,000   100,000   100,000   100,000   100,000   100,000   100,000   100,000   100,000   100,000   100,000   100,000   100,000   100,000   100,000   100,000   100,000   100,000   100,000   100,000   100,000   100,000   100,000   100,000   100,000   100,000   100,000   100,000   100,000   100,000   100,000   100,000   100,0  | 37 | 27           | -                                                        | .,121,023   |             | 1,11 1,520                              | _,5,5,220     | _,332,330   | 1,020,030  | 2,5.5,220                               | .,51.,557   |                                                                                                                                                                                                                                                                                                                                                                                                                                                                                                                                                                                                                                                                                                                                                                                                                                                                                                                                                                                                                                                                                                                                                                                                                                                                                                                                                                                                                                                                                                                                                                                                                                                                                                                                                                                                                                                                                                                                                                                                                                                                                                                                |
| Spicopal Youth Event fees receivable   400,000   132,000   132,000   132,000   132,000   132,000   132,000   132,000   132,000   396,000   Fee income for General Ordination exams; 176 @ 5750   133,859,718   43,940,173   44,950,782   46,382,102   1,352,530   44,513,621   45,896,151   134,787,107   Includes reserves for GC80 income totaling \$1.4 million   14,787,107   1,776,505   1,777,650   1,777,650   1,777,650   1,777,650   1,777,650   1,777,650   1,777,650   1,777,650   1,777,650   1,777,650   1,777,650   1,777,650   1,777,650   1,777,650   1,777,650   1,777,650   1,777,650   1,777,650   1,777,650   1,777,650   1,777,650   1,777,650   1,777,650   1,777,650   1,777,650   1,777,650   1,777,650   1,777,650   1,777,650   1,777,650   1,777,650   1,777,650   1,777,650   1,777,650   1,777,650   1,777,650   1,777,650   1,777,650   1,777,650   1,777,650   1,777,650   1,777,650   1,777,650   1,777,650   1,777,650   1,777,650   1,777,650   1,777,650   1,777,650   1,777,650   1,777,650   1,777,650   1,777,650   1,777,650   1,777,650   1,777,650   1,777,650   1,777,650   1,777,650   1,777,650   1,777,650   1,777,650   1,777,650   1,777,650   1,777,650   1,777,650   1,777,650   1,777,650   1,777,650   1,777,650   1,777,650   1,777,650   1,777,650   1,777,650   1,777,650   1,777,650   1,777,650   1,777,650   1,777,650   1,777,650   1,777,650   1,777,650   1,777,650   1,777,650   1,777,650   1,777,650   1,777,650   1,777,650   1,777,650   1,777,650   1,777,650   1,777,650   1,777,650   1,777,650   1,777,650   1,777,650   1,777,650   1,777,650   1,777,650   1,777,650   1,777,650   1,777,650   1,777,650   1,777,650   1,777,650   1,777,650   1,777,650   1,777,650   1,777,650   1,777,650   1,777,650   1,777,650   1,777,650   1,777,650   1,777,650   1,777,650   1,777,650   1,777,650   1,777,650   1,777,650   1,777,650   1,777,650   1,777,650   1,777,650   1,777,650   1,777,650   1,777,650   1,777,650   1,777,650   1,777,650   1,777,650   1,777,650   1,777,650   1,777,650   1,777,650   1,777,650   1,777,650   1,777,650   1,777,6 |    |              |                                                          | 300 000     | 2,488,665   |                                         | 100.000       |             | 100.000    | 100.000                                 | 100.000     |                                                                                                                                                                                                                                                                                                                                                                                                                                                                                                                                                                                                                                                                                                                                                                                                                                                                                                                                                                                                                                                                                                                                                                                                                                                                                                                                                                                                                                                                                                                                                                                                                                                                                                                                                                                                                                                                                                                                                                                                                                                                                                                                |
| 40                                                                                                                                                                                                                                                                                                                                                                                                                                                                                                                                                                                                                                                                                                                                                                                                                                                                                                                                                                                                                                                                                                                                                                                                                                                                                                                                                                                                                                                                                                                                                                                                                                                                                                                                                                                                                                                                                                                                                                                                                                                                                                                            | 39 |              |                                                          |             |             | -                                       | 100,000       |             | 100,000    | 100,000                                 |             |                                                                                                                                                                                                                                                                                                                                                                                                                                                                                                                                                                                                                                                                                                                                                                                                                                                                                                                                                                                                                                                                                                                                                                                                                                                                                                                                                                                                                                                                                                                                                                                                                                                                                                                                                                                                                                                                                                                                                                                                                                                                                                                                |
| 42 32 TOTAL INCOME 133,859,718 43,940,173 44,950,782 46,382,102 1,352,530 44,513,621 45,896,151 134,787,107 Includes reserves for GC80 income totaling \$1.4 million   43                                                                                                                                                                                                                                                                                                                                                                                                                                                                                                                                                                                                                                                                                                                                                                                                                                                                                                                                                                                                                                                                                                                                                                                                                                                                                                                                                                                                                                                                                                                                                                                                                                                                                                                                                                                                                                                                                                                                                     |    | 30           |                                                          | 400,000     |             |                                         |               |             |            |                                         |             | 2. 2. 2. 2. 2. 2. 2. 2. 2. 2. 2. 2. 2. 2                                                                                                                                                                                                                                                                                                                                                                                                                                                                                                                                                                                                                                                                                                                                                                                                                                                                                                                                                                                                                                                                                                                                                                                                                                                                                                                                                                                                                                                                                                                                                                                                                                                                                                                                                                                                                                                                                                                                                                                                                                                                                       |
| 43   EXPENSES                                                                                                                                                                                                                                                                                                                                                                                                                                                                                                                                                                                                                                                                                                                                                                                                                                                                                                                                                                                                                                                                                                                                                                                                                                                                                                                                                                                                                                                                                                                                                                                                                                                                                                                                                                                                                                                                                                                                                                                                                                                                                                                 | 41 |              |                                                          |             |             |                                         |               |             |            |                                         |             |                                                                                                                                                                                                                                                                                                                                                                                                                                                                                                                                                                                                                                                                                                                                                                                                                                                                                                                                                                                                                                                                                                                                                                                                                                                                                                                                                                                                                                                                                                                                                                                                                                                                                                                                                                                                                                                                                                                                                                                                                                                                                                                                |
| 46 34 EXPENSES                                                                                                                                                                                                                                                                                                                                                                                                                                                                                                                                                                                                                                                                                                                                                                                                                                                                                                                                                                                                                                                                                                                                                                                                                                                                                                                                                                                                                                                                                                                                                                                                                                                                                                                                                                                                                                                                                                                                                                                                                                                                                                                | 42 | 32           | TOTAL INCOME                                             | 133,859,718 | 43,940,173  | 44,950,782                              | 46,382,102    | 1,352,530   | 44,513,621 | 45,896,151                              | 134,787,107 | Includes reserves for GC80 income totaling \$1.4 million                                                                                                                                                                                                                                                                                                                                                                                                                                                                                                                                                                                                                                                                                                                                                                                                                                                                                                                                                                                                                                                                                                                                                                                                                                                                                                                                                                                                                                                                                                                                                                                                                                                                                                                                                                                                                                                                                                                                                                                                                                                                       |
| 48   35-65   Evangelism   5,241,773   1,766,017   1,778,505   1,777,650   36,000   1,578,126   1,614,126   5,158,648                                                                                                                                                                                                                                                                                                                                                                                                                                                                                                                                                                                                                                                                                                                                                                                                                                                                                                                                                                                                                                                                                                                                                                                                                                                                                                                                                                                                                                                                                                                                                                                                                                                                                                                                                                                                                                                                                                                                                                                                          |    |              |                                                          |             |             |                                         |               |             |            |                                         |             |                                                                                                                                                                                                                                                                                                                                                                                                                                                                                                                                                                                                                                                                                                                                                                                                                                                                                                                                                                                                                                                                                                                                                                                                                                                                                                                                                                                                                                                                                                                                                                                                                                                                                                                                                                                                                                                                                                                                                                                                                                                                                                                                |
| 48   35-65   Evangelism   5,241,773   1,766,017   1,778,505   1,777,650   1,777,650   36,000   1,578,126   1,614,126   5,158,648                                                                                                                                                                                                                                                                                                                                                                                                                                                                                                                                                                                                                                                                                                                                                                                                                                                                                                                                                                                                                                                                                                                                                                                                                                                                                                                                                                                                                                                                                                                                                                                                                                                                                                                                                                                                                                                                                                                                                                                              |    | 34           | EXPENSES                                                 |             |             |                                         |               |             |            |                                         |             |                                                                                                                                                                                                                                                                                                                                                                                                                                                                                                                                                                                                                                                                                                                                                                                                                                                                                                                                                                                                                                                                                                                                                                                                                                                                                                                                                                                                                                                                                                                                                                                                                                                                                                                                                                                                                                                                                                                                                                                                                                                                                                                                |
| 49   66-162   Reconciliation & Justice   10,399,058   3,969,193   2,872,957   3,127,244   192,152   2,791,887   2,984,039   9,826,188   50   163-174   Creation Care   1,000,000   214,786   314,398   367,867   20,000   322,398   342,398   871,582   51   175-218   PB Ministry   13,006,051   4,565,628   4,098,621   4,419,235   50,500   4,474,549   4,525,049   13,189,299   52   219-410   Mission Within the Episcopal Church   28,260,385   9,137,496   9,026,884   9,543,582   671,808   8,712,517   9,645,537   27,809,918   27,809,918   27,809,918   3,411-511   Mission Beyond the Episcopal Church   16,885,197   5,196,560   5,050,462   5,970,310   91,614   5,683,319   5,774,933   16,021,954   512- Governance   18,775,648   4,796,671   6,140,546   7,807,462   2,629,933   5,246,035   7,875,968   18,813,185   55   568-611   Finance and Development   19,320,520   5,795,569   6,416,215   6,803,289   40,000   6,752,831   6,766,831   18,978,615   566-12-623   Legal   3,619,789   1,470,993   1,272,070   1,263,277   6,000   1,395,916   1,395,916   1,395,916   1,395,916   4,138,979   57   624-695   Operations (HR, IT, Facilities, Purchasing)   17,411,662   5,508,429   6,634,966   6,135,072   82,500   6,160,497   6,209,997   18,353,392   Reduction identified by COO and CFO in 2019   1,000   1,000   1,000   1,000   1,000   1,000   1,000   1,000   1,000   1,000   1,000   1,000   1,000   1,000   1,000   1,000   1,000   1,000   1,000   1,000   1,000   1,000   1,000   1,000   1,000   1,000   1,000   1,000   1,000   1,000   1,000   1,000   1,000   1,000   1,000   1,000   1,000   1,000   1,000   1,000   1,000   1,000   1,000   1,000   1,000   1,000   1,000   1,000   1,000   1,000   1,000   1,000   1,000   1,000   1,000   1,000   1,000   1,000   1,000   1,000   1,000   1,000   1,000   1,000   1,000   1,000   1,000   1,000   1,000   1,000   1,000   1,000   1,000   1,000   1,000   1,000   1,000   1,000   1,000   1,000   1,000   1,000   1,000   1,000   1,000   1,000   1,000   1,000   1,000   1,000   1,000   1,000   1,000   1,000   1,000   1  |    | 35-65        | Evangelism                                               | 5,241,773   | 1.766.017   | 1,778,505                               | 1,777,650     | 36,000      | 1.578,126  | 1.614.126                               | 5,158,648   |                                                                                                                                                                                                                                                                                                                                                                                                                                                                                                                                                                                                                                                                                                                                                                                                                                                                                                                                                                                                                                                                                                                                                                                                                                                                                                                                                                                                                                                                                                                                                                                                                                                                                                                                                                                                                                                                                                                                                                                                                                                                                                                                |
| Solid   163-174   Creation Care   1,000,000   214,786   314,398   367,867   20,000   322,398   342,398   871,582   175-218   PB Ministry   13,006,051   4,565,628   4,098,621   4,419,235   50,500   4,474,549   4,525,049   13,189,299   13,189,299   14,115-11   Mission Within the Episcopal Church   28,260,385   9,137,496   9,026,884   9,543,582   671,808   8,712,517   9,645,537   27,809,918   27,809,918   27,809,918   14,151-11   16,200   16,200   16,200   16,200   16,200   16,200   16,200   16,200   16,200   16,200   16,200   16,200   16,200   16,200   16,200   16,200   16,200   16,200   18,200   18,200   18,200   18,200   18,200   18,200   18,200   18,200   18,200   18,200   18,200   18,200   18,200   18,200   18,200   18,200   18,200   18,200   18,200   18,200   18,200   18,200   18,200   18,200   18,200   18,200   18,200   18,200   18,200   18,200   18,200   18,200   18,200   18,200   18,200   18,200   18,200   18,200   18,200   18,200   18,200   18,200   18,200   18,200   18,200   18,200   18,200   18,200   18,200   18,200   18,200   18,200   18,200   18,200   18,200   18,200   18,200   18,200   18,200   18,200   18,200   18,200   18,200   18,200   18,200   18,200   18,200   18,200   18,200   18,200   18,200   18,200   18,200   18,200   18,200   18,200   18,200   18,200   18,200   18,200   18,200   18,200   18,200   18,200   18,200   18,200   18,200   18,200   18,200   18,200   18,200   18,200   18,200   18,200   18,200   18,200   18,200   18,200   18,200   18,200   18,200   18,200   18,200   18,200   18,200   18,200   18,200   18,200   18,200   18,200   18,200   18,200   18,200   18,200   18,200   18,200   18,200   18,200   18,200   18,200   18,200   18,200   18,200   18,200   18,200   18,200   18,200   18,200   18,200   18,200   18,200   18,200   18,200   18,200   18,200   18,200   18,200   18,200   18,200   18,200   18,200   18,200   18,200   18,200   18,200   18,200   18,200   18,200   18,200   18,200   18,200   18,200   18,200   18,200   18,200   18,200   18,200   18,200   18,200   18,200   18,200   18  |    |              |                                                          |             |             |                                         |               |             |            |                                         |             |                                                                                                                                                                                                                                                                                                                                                                                                                                                                                                                                                                                                                                                                                                                                                                                                                                                                                                                                                                                                                                                                                                                                                                                                                                                                                                                                                                                                                                                                                                                                                                                                                                                                                                                                                                                                                                                                                                                                                                                                                                                                                                                                |
| S2   219-410   Mission Within the Episcopal Church   28,260,385   9,137,496   9,026,884   9,543,582   671,808   8,712,517   9,645,537   27,809,918   27,809,918   37,809,918   37,809,918   37,809,918   37,809,918   37,809,918   37,809,918   37,809,918   37,809,918   37,809,918   37,809,918   37,809,918   37,809,918   37,809,918   37,809,918   37,809,918   37,809,918   37,809,918   37,809,918   37,809,918   37,809,918   37,809,918   37,809,918   37,809,918   37,809,918   37,809,918   37,809,918   37,809,918   37,809,918   37,809,918   37,809,918   37,809,918   37,809,918   37,809,918   37,809,918   37,809,918   37,809,918   37,809,918   37,809,918   37,809,918   37,809,918   37,809,918   37,809,918   37,809,918   37,809,918   37,809,918   37,809,918   37,809,918   37,809,918   37,809,918   37,809,918   37,809,918   37,809,918   37,809,918   37,809,918   37,809,918   37,809,918   37,809,918   37,809,918   37,809,918   37,809,918   37,809,918   37,809,918   37,809,918   37,809,918   37,809,918   37,809,918   37,809,918   37,809,918   37,809,918   37,809,918   37,809,918   37,809,918   37,809,918   37,809,918   37,809,918   37,809,918   37,809,918   37,809,918   37,809,918   37,809,918   37,809,918   37,809,918   37,809,918   37,809,918   37,809,918   37,809,918   37,809,918   37,809,918   37,809,918   37,809,918   37,809,918   37,809,918   37,809,918   37,809,918   37,809,918   37,809,918   37,809,918   37,809,918   37,809,918   37,809,918   37,809,918   37,809,918   37,809,918   37,809,918   37,809,918   37,809,918   37,809,918   37,809,918   37,809,918   37,809,918   37,809,918   37,809,918   37,809,918   37,809,918   37,809,918   37,809,918   37,809,918   37,809,918   37,809,918   37,809,918   37,809,918   37,809,918   37,809,918   37,809,918   37,809,918   37,809,918   37,809,918   37,809,918   37,809,918   37,809,918   37,809,918   37,809,918   37,809,918   37,809,918   37,809,918   37,809,918   37,809,918   37,809,918   37,809,918   37,809,918   37,809,918   37,809,918   37,809,918   37,809,918   37,809,918  | 50 |              |                                                          |             |             |                                         |               |             |            |                                         |             |                                                                                                                                                                                                                                                                                                                                                                                                                                                                                                                                                                                                                                                                                                                                                                                                                                                                                                                                                                                                                                                                                                                                                                                                                                                                                                                                                                                                                                                                                                                                                                                                                                                                                                                                                                                                                                                                                                                                                                                                                                                                                                                                |
| Signature   Sign  |    |              |                                                          |             |             |                                         |               |             |            |                                         |             | 27 222 242                                                                                                                                                                                                                                                                                                                                                                                                                                                                                                                                                                                                                                                                                                                                                                                                                                                                                                                                                                                                                                                                                                                                                                                                                                                                                                                                                                                                                                                                                                                                                                                                                                                                                                                                                                                                                                                                                                                                                                                                                                                                                                                     |
| 54         512-         Governance         18,775,648         4,796,671         6,140,546         7,807,462         2,629,933         5,246,035         7,875,968         18,813,185           55         568-611         Finance and Development         19,320,520         5,795,569         6,416,215         6,803,289         40,000         6,752,831         6,766,831         18,978,615           56         612-623         Legal         3,619,789         1,470,993         1,272,070         1,263,277         6,000         1,395,916         1,395,916         4,138,979           57         624-695         Operations (HR, IT, Facilities, Purchasing)         17,411,662         5,508,429         6,634,966         6,135,072         82,500         6,160,497         6,209,997         18,353,392           58         696a         Adjustments in Finance, Legal, Operations to balance         (60,500)         -         -         -         -         -         -         -         -         -         -         -         -         -         -         -         -         -         -         -         -         -         -         -         -         -         -         -         -         -         -         -         -         -                                                                                                                                                                                                                                                                                                                                                                                                                                                                                                                                                                                                                                                                                                                                                                                                                                                     |    |              |                                                          |             |             |                                         |               |             |            |                                         |             | 27,809,918                                                                                                                                                                                                                                                                                                                                                                                                                                                                                                                                                                                                                                                                                                                                                                                                                                                                                                                                                                                                                                                                                                                                                                                                                                                                                                                                                                                                                                                                                                                                                                                                                                                                                                                                                                                                                                                                                                                                                                                                                                                                                                                     |
| 55         568-611         Finance and Development         19,320,520         5,795,569         6,416,215         6,803,289         40,000         6,752,831         6,766,831         18,978,615           56         612-623         Legal         3,619,789         1,470,993         1,272,070         1,263,277         6,000         1,395,916         1,395,916         4,138,979           57         624-695         Operations (HR, IT, Facilities, Purchasing)         17,411,662         5,508,429         6,634,966         6,135,072         82,500         6,160,497         6,209,997         18,353,392           58         696a         Adjustments in Finance, Legal, Operations to balance         (60,500)         -         -         -         -         Reduction identified by COO and CFO in 2019           59         696b         Undetermined GC2018 Resolutions (e.g., Prayer Book)         -         -         -         -         -         -         -         -         -         -         -         -         -         -         -         -         -         -         -         -         -         -         -         -         -         -         -         -         -         -         -         -         -         -         -                                                                                                                                                                                                                                                                                                                                                                                                                                                                                                                                                                                                                                                                                                                                                                                                                                              | 54 |              |                                                          |             |             |                                         |               |             |            |                                         |             |                                                                                                                                                                                                                                                                                                                                                                                                                                                                                                                                                                                                                                                                                                                                                                                                                                                                                                                                                                                                                                                                                                                                                                                                                                                                                                                                                                                                                                                                                                                                                                                                                                                                                                                                                                                                                                                                                                                                                                                                                                                                                                                                |
| 57   624-695   Operations (HR, IT, Facilities, Purchasing)                                                                                                                                                                                                                                                                                                                                                                                                                                                                                                                                                                                                                                                                                                                                                                                                                                                                                                                                                                                                                                                                                                                                                                                                                                                                                                                                                                                                                                                                                                                                                                                                                                                                                                                                                                                                                                                                                                                                                                                                                                                                    | 55 |              |                                                          |             |             |                                         |               |             |            |                                         |             |                                                                                                                                                                                                                                                                                                                                                                                                                                                                                                                                                                                                                                                                                                                                                                                                                                                                                                                                                                                                                                                                                                                                                                                                                                                                                                                                                                                                                                                                                                                                                                                                                                                                                                                                                                                                                                                                                                                                                                                                                                                                                                                                |
| 59         696b         Undetermined GC2018 Resolutions (e.g., Prayer Book         -         -         -         -         -         -         -         -         -         -         -         -         -         -         -         -         -         -         -         -         -         -         -         -         -         -         -         -         -         -         -         -         -         -         -         -         -         -         -         -         -         -         -         -         -         -         -         -         -         -         -         -         -         -         -         -         -         -         -         -         -         -         -         -         -         -         -         -         -         -         -         -         -         -         -         -         -         -         -         -         -         -         -         -         -         -         -         -         -         -         -         -         -         -         -         -         -         -         -         -         -                                                                                                                                                                                                                                                                                                                                                                                                                                                                                                                                                                                                                                                                                                                                                                                                                                                                                                                                                                                                  | 56 |              | •                                                        | 3,619,789   |             | 1,272,070                               |               |             |            |                                         |             |                                                                                                                                                                                                                                                                                                                                                                                                                                                                                                                                                                                                                                                                                                                                                                                                                                                                                                                                                                                                                                                                                                                                                                                                                                                                                                                                                                                                                                                                                                                                                                                                                                                                                                                                                                                                                                                                                                                                                                                                                                                                                                                                |
| 59         696b         Undetermined GC2018 Resolutions (e.g., Prayer Book         -         -         -         -         -         -         -         -         -         -         -         -         -         -         -         -         -         -         -         -         -         -         -         -         -         -         -         -         -         -         -         -         -         -         -         -         -         -         -         -         -         -         -         -         -         -         -         -         -         -         -         -         -         -         -         -         -         -         -         -         -         -         -         -         -         -         -         -         -         -         -         -         -         -         -         -         -         -         -         -         -         -         -         -         -         -         -         -         -         -         -         -         -         -         -         -         -         -         -         -         -                                                                                                                                                                                                                                                                                                                                                                                                                                                                                                                                                                                                                                                                                                                                                                                                                                                                                                                                                                                                  | 57 |              |                                                          |             | 5,508,429   | 6,634,966                               |               | 82,500      | 6,160,497  | 6,209,997                               |             |                                                                                                                                                                                                                                                                                                                                                                                                                                                                                                                                                                                                                                                                                                                                                                                                                                                                                                                                                                                                                                                                                                                                                                                                                                                                                                                                                                                                                                                                                                                                                                                                                                                                                                                                                                                                                                                                                                                                                                                                                                                                                                                                |
| 60 700 TOTAL EXPENSES 133,859,584 42,421,342 43,605,624 47,214,988 3,820,507 43,118,075 47,134,794 133,161,760 Includes reserves for GC80 expenses totaling \$3.8 million                                                                                                                                                                                                                                                                                                                                                                                                                                                                                                                                                                                                                                                                                                                                                                                                                                                                                                                                                                                                                                                                                                                                                                                                                                                                                                                                                                                                                                                                                                                                                                                                                                                                                                                                                                                                                                                                                                                                                     |    |              |                                                          | (60,500)    |             |                                         |               | -           | -          | -                                       | -           | Reduction identified by COO and CFO in 2019                                                                                                                                                                                                                                                                                                                                                                                                                                                                                                                                                                                                                                                                                                                                                                                                                                                                                                                                                                                                                                                                                                                                                                                                                                                                                                                                                                                                                                                                                                                                                                                                                                                                                                                                                                                                                                                                                                                                                                                                                                                                                    |
| 61                                                                                                                                                                                                                                                                                                                                                                                                                                                                                                                                                                                                                                                                                                                                                                                                                                                                                                                                                                                                                                                                                                                                                                                                                                                                                                                                                                                                                                                                                                                                                                                                                                                                                                                                                                                                                                                                                                                                                                                                                                                                                                                            | 59 |              |                                                          | 400 000 00  | 49.494.945  | 40 000 000                              |               | 2.000.00    | 40.440.05  |                                         | 400 404 7   | Ladada                                                                                                                                                                                                                                                                                                                                                                                                                                                                                                                                                                                                                                                                                                                                                                                                                                                                                                                                                                                                                                                                                                                                                                                                                                                                                                                                                                                                                                                                                                                                                                                                                                                                                                                                                                                                                                                                                                                                                                                                                                                                                                                         |
|                                                                                                                                                                                                                                                                                                                                                                                                                                                                                                                                                                                                                                                                                                                                                                                                                                                                                                                                                                                                                                                                                                                                                                                                                                                                                                                                                                                                                                                                                                                                                                                                                                                                                                                                                                                                                                                                                                                                                                                                                                                                                                                               |    | 700          | IUIAL EXPENSES                                           | 133,859,584 | 42,421,342  | 43,605,624                              | 47,214,988    | 3,820,507   | 43,118,075 | 47,134,794                              | 133,161,760 | includes reserves for GC80 expenses totaling \$3.8 million                                                                                                                                                                                                                                                                                                                                                                                                                                                                                                                                                                                                                                                                                                                                                                                                                                                                                                                                                                                                                                                                                                                                                                                                                                                                                                                                                                                                                                                                                                                                                                                                                                                                                                                                                                                                                                                                                                                                                                                                                                                                     |
|                                                                                                                                                                                                                                                                                                                                                                                                                                                                                                                                                                                                                                                                                                                                                                                                                                                                                                                                                                                                                                                                                                                                                                                                                                                                                                                                                                                                                                                                                                                                                                                                                                                                                                                                                                                                                                                                                                                                                                                                                                                                                                                               |    | 701          | SURPLUS/(DEFICIT)                                        | 135         | 1,518,831   | 1,345,159                               | (832,886)     | (2,467,977) | 1,395,546  | (1,238,643)                             | 1,625,347   |                                                                                                                                                                                                                                                                                                                                                                                                                                                                                                                                                                                                                                                                                                                                                                                                                                                                                                                                                                                                                                                                                                                                                                                                                                                                                                                                                                                                                                                                                                                                                                                                                                                                                                                                                                                                                                                                                                                                                                                                                                                                                                                                |