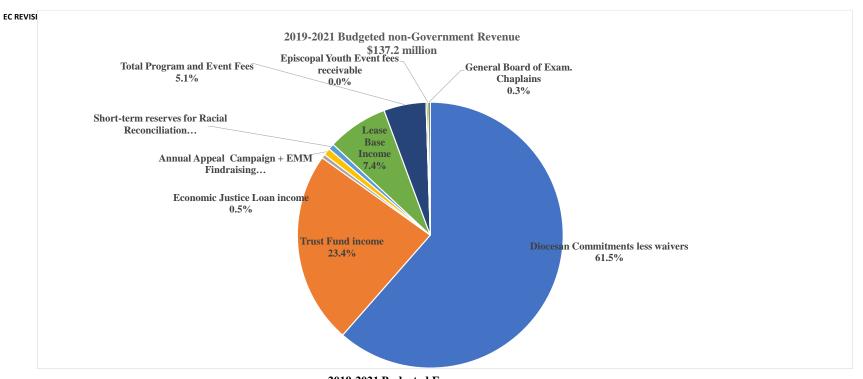

| 1 EC REVISED BUDGET 2021 adopted October 12, 2020 2 2019-2021 TRIENNIUM 3 SUMMARY 4                                                                                                                                                                                                                                                                                                                                                                                                                                                                                                                                                                                                                                                                                                                                                                                                                                                                                                                                                                                                                                                                                                                                                                                                                                                                                                                                                                                                                                                                                                                                                                                                                                                                                                                                                                                                                                                                                                                                                                                                                                           |    | А            | В                                                        | E           | н           | К                                       | N             | 0           | Р          | Q                                       | т           | U                                                                                                                                                                                                                                                                                                                                                                                                                                                                                                                                                                                                                                                                                                                                                                                                                                                                                                                                                                                                                                                                                                                                                                                                                                                                                                                                                                                                                                                                                                                                                                                                                                                                                                                                                                                                                                                                                                                                                                                                                                                                                                                              |
|-------------------------------------------------------------------------------------------------------------------------------------------------------------------------------------------------------------------------------------------------------------------------------------------------------------------------------------------------------------------------------------------------------------------------------------------------------------------------------------------------------------------------------------------------------------------------------------------------------------------------------------------------------------------------------------------------------------------------------------------------------------------------------------------------------------------------------------------------------------------------------------------------------------------------------------------------------------------------------------------------------------------------------------------------------------------------------------------------------------------------------------------------------------------------------------------------------------------------------------------------------------------------------------------------------------------------------------------------------------------------------------------------------------------------------------------------------------------------------------------------------------------------------------------------------------------------------------------------------------------------------------------------------------------------------------------------------------------------------------------------------------------------------------------------------------------------------------------------------------------------------------------------------------------------------------------------------------------------------------------------------------------------------------------------------------------------------------------------------------------------------|----|--------------|----------------------------------------------------------|-------------|-------------|-----------------------------------------|---------------|-------------|------------|-----------------------------------------|-------------|--------------------------------------------------------------------------------------------------------------------------------------------------------------------------------------------------------------------------------------------------------------------------------------------------------------------------------------------------------------------------------------------------------------------------------------------------------------------------------------------------------------------------------------------------------------------------------------------------------------------------------------------------------------------------------------------------------------------------------------------------------------------------------------------------------------------------------------------------------------------------------------------------------------------------------------------------------------------------------------------------------------------------------------------------------------------------------------------------------------------------------------------------------------------------------------------------------------------------------------------------------------------------------------------------------------------------------------------------------------------------------------------------------------------------------------------------------------------------------------------------------------------------------------------------------------------------------------------------------------------------------------------------------------------------------------------------------------------------------------------------------------------------------------------------------------------------------------------------------------------------------------------------------------------------------------------------------------------------------------------------------------------------------------------------------------------------------------------------------------------------------|
| Processor   Proc  | 1  | EC REVISED B | _                                                        | -           |             | IX.                                     | 14            | J           | ·          | ٧                                       | '           | Ŭ                                                                                                                                                                                                                                                                                                                                                                                                                                                                                                                                                                                                                                                                                                                                                                                                                                                                                                                                                                                                                                                                                                                                                                                                                                                                                                                                                                                                                                                                                                                                                                                                                                                                                                                                                                                                                                                                                                                                                                                                                                                                                                                              |
| Mark Sol.   DeSCRIPTION   DE  | 2  |              |                                                          |             |             |                                         |               |             |            |                                         |             |                                                                                                                                                                                                                                                                                                                                                                                                                                                                                                                                                                                                                                                                                                                                                                                                                                                                                                                                                                                                                                                                                                                                                                                                                                                                                                                                                                                                                                                                                                                                                                                                                                                                                                                                                                                                                                                                                                                                                                                                                                                                                                                                |
| March   Control   Contro  | 3  | SUMMARY      |                                                          |             |             |                                         |               |             |            |                                         |             |                                                                                                                                                                                                                                                                                                                                                                                                                                                                                                                                                                                                                                                                                                                                                                                                                                                                                                                                                                                                                                                                                                                                                                                                                                                                                                                                                                                                                                                                                                                                                                                                                                                                                                                                                                                                                                                                                                                                                                                                                                                                                                                                |
| March   Control   Contro  | H  |              |                                                          |             |             |                                         |               |             |            |                                         |             | Special Comments for 2021                                                                                                                                                                                                                                                                                                                                                                                                                                                                                                                                                                                                                                                                                                                                                                                                                                                                                                                                                                                                                                                                                                                                                                                                                                                                                                                                                                                                                                                                                                                                                                                                                                                                                                                                                                                                                                                                                                                                                                                                                                                                                                      |
| Page     |    | LINE NO.     |                                                          |             |             | 2020 EC Adopted                         | 2021 approved |             |            | 2021 Proposed                           |             | · · · · · · · · · · · · · · · · · · ·                                                                                                                                                                                                                                                                                                                                                                                                                                                                                                                                                                                                                                                                                                                                                                                                                                                                                                                                                                                                                                                                                                                                                                                                                                                                                                                                                                                                                                                                                                                                                                                                                                                                                                                                                                                                                                                                                                                                                                                                                                                                                          |
| MODING   1                                                                                                                                                                                                                                                                                                                                                                                                                                                                                                                                                                                                                                                                                                                                                                                                                                                                                                                                                                                                                                                                                                                                                                                                                                                                                                                                                                                                                                                                                                                                                                                                                                                                                                                                                                                                                                                                                                                                                                                                                                                                                                                    |    |              | DESCRIPTION                                              | -           | 2019 actual |                                         |               |             | •          |                                         | _           | previous 9% assumption; 3% increase in employer contribution to lay                                                                                                                                                                                                                                                                                                                                                                                                                                                                                                                                                                                                                                                                                                                                                                                                                                                                                                                                                                                                                                                                                                                                                                                                                                                                                                                                                                                                                                                                                                                                                                                                                                                                                                                                                                                                                                                                                                                                                                                                                                                            |
| 1                                                                                                                                                                                                                                                                                                                                                                                                                                                                                                                                                                                                                                                                                                                                                                                                                                                                                                                                                                                                                                                                                                                                                                                                                                                                                                                                                                                                                                                                                                                                                                                                                                                                                                                                                                                                                                                                                                                                                                                                                                                                                                                             | 5  |              |                                                          | 2021        |             |                                         |               | expenses    | 2021       |                                         | 2020 2021   | pension plan effective 7/19)                                                                                                                                                                                                                                                                                                                                                                                                                                                                                                                                                                                                                                                                                                                                                                                                                                                                                                                                                                                                                                                                                                                                                                                                                                                                                                                                                                                                                                                                                                                                                                                                                                                                                                                                                                                                                                                                                                                                                                                                                                                                                                   |
| 2   2   2   2   2   2   2   2   2   2                                                                                                                                                                                                                                                                                                                                                                                                                                                                                                                                                                                                                                                                                                                                                                                                                                                                                                                                                                                                                                                                                                                                                                                                                                                                                                                                                                                                                                                                                                                                                                                                                                                                                                                                                                                                                                                                                                                                                                                                                                                                                         | 6  | - 1          | INCOME                                                   |             |             |                                         |               |             |            |                                         |             |                                                                                                                                                                                                                                                                                                                                                                                                                                                                                                                                                                                                                                                                                                                                                                                                                                                                                                                                                                                                                                                                                                                                                                                                                                                                                                                                                                                                                                                                                                                                                                                                                                                                                                                                                                                                                                                                                                                                                                                                                                                                                                                                |
| Section   Sect  | 8  |              | INCOME                                                   |             |             |                                         |               |             |            |                                         |             |                                                                                                                                                                                                                                                                                                                                                                                                                                                                                                                                                                                                                                                                                                                                                                                                                                                                                                                                                                                                                                                                                                                                                                                                                                                                                                                                                                                                                                                                                                                                                                                                                                                                                                                                                                                                                                                                                                                                                                                                                                                                                                                                |
| 2                                                                                                                                                                                                                                                                                                                                                                                                                                                                                                                                                                                                                                                                                                                                                                                                                                                                                                                                                                                                                                                                                                                                                                                                                                                                                                                                                                                                                                                                                                                                                                                                                                                                                                                                                                                                                                                                                                                                                                                                                                                                                                                             | H  |              | Diocesan Commitments                                     | 88.855.970  | 28.175.582  | 30.052.000                              | 29.906.835    | _           | 29.906.835 | 29.906.835                              | 88.134.417  | Full participation at 15%; annual operating income growth at 1/2%;                                                                                                                                                                                                                                                                                                                                                                                                                                                                                                                                                                                                                                                                                                                                                                                                                                                                                                                                                                                                                                                                                                                                                                                                                                                                                                                                                                                                                                                                                                                                                                                                                                                                                                                                                                                                                                                                                                                                                                                                                                                             |
| 1.   1.                                                                                                                                                                                                                                                                                                                                                                                                                                                                                                                                                                                                                                                                                                                                                                                                                                                                                                                                                                                                                                                                                                                                                                                                                                                                                                                                                                                                                                                                                                                                                                                                                                                                                                                                                                                                                                                                                                                                                                                                                                                                                                                       |    |              |                                                          | , ,         | -, -,       | ,,,,,,,,,,,,,,,,,,,,,,,,,,,,,,,,,,,,,,, | -,,           |             | .,,        | ,,,,,,,,,,,,,,,,,,,,,,,,,,,,,,,,,,,,,,, |             |                                                                                                                                                                                                                                                                                                                                                                                                                                                                                                                                                                                                                                                                                                                                                                                                                                                                                                                                                                                                                                                                                                                                                                                                                                                                                                                                                                                                                                                                                                                                                                                                                                                                                                                                                                                                                                                                                                                                                                                                                                                                                                                                |
| 2                                                                                                                                                                                                                                                                                                                                                                                                                                                                                                                                                                                                                                                                                                                                                                                                                                                                                                                                                                                                                                                                                                                                                                                                                                                                                                                                                                                                                                                                                                                                                                                                                                                                                                                                                                                                                                                                                                                                                                                                                                                                                                                             | 9  |              |                                                          |             |             |                                         |               |             |            |                                         |             |                                                                                                                                                                                                                                                                                                                                                                                                                                                                                                                                                                                                                                                                                                                                                                                                                                                                                                                                                                                                                                                                                                                                                                                                                                                                                                                                                                                                                                                                                                                                                                                                                                                                                                                                                                                                                                                                                                                                                                                                                                                                                                                                |
| 2   5                                                                                                                                                                                                                                                                                                                                                                                                                                                                                                                                                                                                                                                                                                                                                                                                                                                                                                                                                                                                                                                                                                                                                                                                                                                                                                                                                                                                                                                                                                                                                                                                                                                                                                                                                                                                                                                                                                                                                                                                                                                                                                                         |    |              |                                                          | (5,450,120) |             | (1,533,950)                             | (1,562,633)   | -           |            |                                         |             |                                                                                                                                                                                                                                                                                                                                                                                                                                                                                                                                                                                                                                                                                                                                                                                                                                                                                                                                                                                                                                                                                                                                                                                                                                                                                                                                                                                                                                                                                                                                                                                                                                                                                                                                                                                                                                                                                                                                                                                                                                                                                                                                |
| 2   1                                                                                                                                                                                                                                                                                                                                                                                                                                                                                                                                                                                                                                                                                                                                                                                                                                                                                                                                                                                                                                                                                                                                                                                                                                                                                                                                                                                                                                                                                                                                                                                                                                                                                                                                                                                                                                                                                                                                                                                                                                                                                                                         | 11 |              |                                                          | 21 756 246  | 9 567 469   | 10 706 086                              | 10 805 504    |             |            |                                         | 21 070 1/0  | • • • • • • • • • • • • • • • • • • • •                                                                                                                                                                                                                                                                                                                                                                                                                                                                                                                                                                                                                                                                                                                                                                                                                                                                                                                                                                                                                                                                                                                                                                                                                                                                                                                                                                                                                                                                                                                                                                                                                                                                                                                                                                                                                                                                                                                                                                                                                                                                                        |
| 2                                                                                                                                                                                                                                                                                                                                                                                                                                                                                                                                                                                                                                                                                                                                                                                                                                                                                                                                                                                                                                                                                                                                                                                                                                                                                                                                                                                                                                                                                                                                                                                                                                                                                                                                                                                                                                                                                                                                                                                                                                                                                                                             | 12 | 3            | income from offestricted Assets for General budget       | 31,/30,340  | 9,307,409   | 10,700,080                              | 10,803,394    | -           | 10,803,394 | 10,805,554                              | 31,079,149  |                                                                                                                                                                                                                                                                                                                                                                                                                                                                                                                                                                                                                                                                                                                                                                                                                                                                                                                                                                                                                                                                                                                                                                                                                                                                                                                                                                                                                                                                                                                                                                                                                                                                                                                                                                                                                                                                                                                                                                                                                                                                                                                                |
| The control process of the control  | 13 | 6            | Income from Outside trusts where DFMS is beneficiary     | 675,000     |             | 225,000                                 | 225,000       | _           | 225,000    | 225,000                                 |             |                                                                                                                                                                                                                                                                                                                                                                                                                                                                                                                                                                                                                                                                                                                                                                                                                                                                                                                                                                                                                                                                                                                                                                                                                                                                                                                                                                                                                                                                                                                                                                                                                                                                                                                                                                                                                                                                                                                                                                                                                                                                                                                                |
| 15   19   Private Agental Compress   1,000,000   291,997   390,000   390,000   1,000,000   5,000,000   5,000,000   5,000,000   5,000,000   5,000,000   5,000,000   5,000,000   5,000,000   5,000,000   5,000,000   5,000,000   5,000,000   5,000,000   5,000,000   5,000,000   5,000,000   5,000,000   5,000,000   5,000,000   5,000,000   5,000,000   5,000,000   5,000,000   5,000,000   5,000,000   5,000,000   5,000,000   5,000,000   5,000,000   5,000,000   5,000,000   5,000,000   5,000,000   5,000,000   5,000,000   5,000,000   5,000,000   5,000,000   5,000,000   5,000,000   5,000,000   5,000,000   5,000,000   5,000,000   5,000,000   5,000,000   5,000,000   5,000,000   5,000,000   5,000,000   5,000,000   5,000,000   5,000,000   5,000,000   5,000,000   5,000,000   5,000,000   5,000,000   5,000,000   5,000,000   5,000,000   5,000,000   5,000,000   5,000,000   5,000,000   5,000,000   5,000,000   5,000,000   5,000,000   5,000,000   5,000,000   5,000,000   5,000,000   5,000,000   5,000,000   5,000,000   5,000,000   5,000,000   5,000,000   5,000,000   5,000,000   5,000,000   5,000,000   5,000,000   5,000,000   5,000,000   5,000,000   5,000,000   5,000,000   5,000,000   5,000,000   5,000,000   5,000,000   5,000,000   5,000,000   5,000,000   5,000,000   5,000,000   5,000,000   5,000,000   5,000,000   5,000,000   5,000,000   5,000,000   5,000,000   5,000,000   5,000,000   5,000,000   5,000,000   5,000,000   5,000,000   5,000,000   5,000,000   5,000,000   5,000,000   5,000,000   5,000,000   5,000,000   5,000,000   5,000,000   5,000,000   5,000,000   5,000,000   5,000,000   5,000,000   5,000,000   5,000,000   5,000,000   5,000,000   5,000,000   5,000,000   5,000,000   5,000,000   5,000,000   5,000,000   5,000,000   5,000,000   5,000,000   5,000,000   5,000,000   5,000,000   5,000,000   5,000,000   5,000,000   5,000,000   5,000,000   5,000,000   5,000,000   5,000,000   5,000,000   5,000,000   5,000,000   5,000,000   5,000,000   5,000,000   5,000,000   5,000,000   5,000,000   5,000,000   5,000,000   5,000,000   5,000,000   5,000,000  |    |              |                                                          |             |             |                                         |               | -           |            |                                         |             |                                                                                                                                                                                                                                                                                                                                                                                                                                                                                                                                                                                                                                                                                                                                                                                                                                                                                                                                                                                                                                                                                                                                                                                                                                                                                                                                                                                                                                                                                                                                                                                                                                                                                                                                                                                                                                                                                                                                                                                                                                                                                                                                |
| 2                                                                                                                                                                                                                                                                                                                                                                                                                                                                                                                                                                                                                                                                                                                                                                                                                                                                                                                                                                                                                                                                                                                                                                                                                                                                                                                                                                                                                                                                                                                                                                                                                                                                                                                                                                                                                                                                                                                                                                                                                                                                                                                             |    | 8            | EMM Non-Govt Fundraising                                 | -           | 135,497     | 200,000                                 | 362,000       |             | 200,000    | 230,000                                 | 565,497     | = =                                                                                                                                                                                                                                                                                                                                                                                                                                                                                                                                                                                                                                                                                                                                                                                                                                                                                                                                                                                                                                                                                                                                                                                                                                                                                                                                                                                                                                                                                                                                                                                                                                                                                                                                                                                                                                                                                                                                                                                                                                                                                                                            |
| 1.1   1.1   1.1   1.1   1.1   1.1   1.1   1.1   1.1   1.1   1.1   1.1   1.1   1.1   1.1   1.1   1.1   1.1   1.1   1.1   1.1   1.1   1.1   1.1   1.1   1.1   1.1   1.1   1.1   1.1   1.1   1.1   1.1   1.1   1.1   1.1   1.1   1.1   1.1   1.1   1.1   1.1   1.1   1.1   1.1   1.1   1.1   1.1   1.1   1.1   1.1   1.1   1.1   1.1   1.1   1.1   1.1   1.1   1.1   1.1   1.1   1.1   1.1   1.1   1.1   1.1   1.1   1.1   1.1   1.1   1.1   1.1   1.1   1.1   1.1   1.1   1.1   1.1   1.1   1.1   1.1   1.1   1.1   1.1   1.1   1.1   1.1   1.1   1.1   1.1   1.1   1.1   1.1   1.1   1.1   1.1   1.1   1.1   1.1   1.1   1.1   1.1   1.1   1.1   1.1   1.1   1.1   1.1   1.1   1.1   1.1   1.1   1.1   1.1   1.1   1.1   1.1   1.1   1.1   1.1   1.1   1.1   1.1   1.1   1.1   1.1   1.1   1.1   1.1   1.1   1.1   1.1   1.1   1.1   1.1   1.1   1.1   1.1   1.1   1.1   1.1   1.1   1.1   1.1   1.1   1.1   1.1   1.1   1.1   1.1   1.1   1.1   1.1   1.1   1.1   1.1   1.1   1.1   1.1   1.1   1.1   1.1   1.1   1.1   1.1   1.1   1.1   1.1   1.1   1.1   1.1   1.1   1.1   1.1   1.1   1.1   1.1   1.1   1.1   1.1   1.1   1.1   1.1   1.1   1.1   1.1   1.1   1.1   1.1   1.1   1.1   1.1   1.1   1.1   1.1   1.1   1.1   1.1   1.1   1.1   1.1   1.1   1.1   1.1   1.1   1.1   1.1   1.1   1.1   1.1   1.1   1.1   1.1   1.1   1.1   1.1   1.1   1.1   1.1   1.1   1.1   1.1   1.1   1.1   1.1   1.1   1.1   1.1   1.1   1.1   1.1   1.1   1.1   1.1   1.1   1.1   1.1   1.1   1.1   1.1   1.1   1.1   1.1   1.1   1.1   1.1   1.1   1.1   1.1   1.1   1.1   1.1   1.1   1.1   1.1   1.1   1.1   1.1   1.1   1.1   1.1   1.1   1.1   1.1   1.1   1.1   1.1   1.1   1.1   1.1   1.1   1.1   1.1   1.1   1.1   1.1   1.1   1.1   1.1   1.1   1.1   1.1   1.1   1.1   1.1   1.1   1.1   1.1   1.1   1.1   1.1   1.1   1.1   1.1   1.1   1.1   1.1   1.1   1.1   1.1   1.1   1.1   1.1   1.1   1.1   1.1   1.1   1.1   1.1   1.1   1.1   1.1   1.1   1.1   1.1   1.1   1.1   1.1   1.1   1.1   1.1   1.1   1.1   1.1   1.1   1.1   1.1   1.1   1.1   1.1   1.1   1.1   1.1   1.1   1.1   1.1   1.1   1.1   1.1   1.1   1.1   | 15 |              | Accord Accord Councilla                                  | 4 000 00-   | 201.05-     | 250.0                                   | ***           |             | ***        |                                         |             |                                                                                                                                                                                                                                                                                                                                                                                                                                                                                                                                                                                                                                                                                                                                                                                                                                                                                                                                                                                                                                                                                                                                                                                                                                                                                                                                                                                                                                                                                                                                                                                                                                                                                                                                                                                                                                                                                                                                                                                                                                                                                                                                |
| Second content of the first Power reserves for filts for Website and GC selection of the change (C. nebrally 2015) regions (T.   | 16 |              |                                                          |             | 291,907     |                                         |               | -           |            |                                         |             |                                                                                                                                                                                                                                                                                                                                                                                                                                                                                                                                                                                                                                                                                                                                                                                                                                                                                                                                                                                                                                                                                                                                                                                                                                                                                                                                                                                                                                                                                                                                                                                                                                                                                                                                                                                                                                                                                                                                                                                                                                                                                                                                |
| 11   11   12   Unrestricted reserves for Time V Website streamsfrom sea drivered during 2018, origing IT work for subsequent (for meetings)   1   12   Unrestricted reserves for additional variety of controlled by   1   13   14   14   14   15   15   15   15   15                                                                                                                                                                                                                                                                                                                                                                                                                                                                                                                                                                                                                                                                                                                                                                                                                                                                                                                                                                                                                                                                                                                                                                                                                                                                                                                                                                                                                                                                                                                                                                                                                                                                                                                                                                                                                                                         | 18 | 119          | Short-term reserves for Natial Reconciliation            | 1,000,000   |             | 333,333                                 | 333,333       | -           | 333,333    | 333,333                                 | 000,067     |                                                                                                                                                                                                                                                                                                                                                                                                                                                                                                                                                                                                                                                                                                                                                                                                                                                                                                                                                                                                                                                                                                                                                                                                                                                                                                                                                                                                                                                                                                                                                                                                                                                                                                                                                                                                                                                                                                                                                                                                                                                                                                                                |
| 12   12   Uncertified servers for additional formalities in committee standblood by                                                                                                                                                                                                                                                                                                                                                                                                                                                                                                                                                                                                                                                                                                                                                                                                                                                                                                                                                                                                                                                                                                                                                                                                                                                                                                                                                                                                                                                                                                                                                                                                                                                                                                                                                                                                                                                                                                                                                                                                                                           | П  | 11b          | Short-term reserves for Title IV Website and GC software |             |             |                                         | -             | -           | -          | -                                       | -           |                                                                                                                                                                                                                                                                                                                                                                                                                                                                                                                                                                                                                                                                                                                                                                                                                                                                                                                                                                                                                                                                                                                                                                                                                                                                                                                                                                                                                                                                                                                                                                                                                                                                                                                                                                                                                                                                                                                                                                                                                                                                                                                                |
| 130   Universificate reserves for committees established by                                                                                                                                                                                                                                                                                                                                                                                                                                                                                                                                                                                                                                                                                                                                                                                                                                                                                                                                                                                                                                                                                                                                                                                                                                                                                                                                                                                                                                                                                                                                                                                                                                                                                                                                                                                                                                                                                                                                                                                                                                                                   | _  |              |                                                          |             |             |                                         |               |             |            |                                         |             | subsequent GC meetings                                                                                                                                                                                                                                                                                                                                                                                                                                                                                                                                                                                                                                                                                                                                                                                                                                                                                                                                                                                                                                                                                                                                                                                                                                                                                                                                                                                                                                                                                                                                                                                                                                                                                                                                                                                                                                                                                                                                                                                                                                                                                                         |
| 1                                                                                                                                                                                                                                                                                                                                                                                                                                                                                                                                                                                                                                                                                                                                                                                                                                                                                                                                                                                                                                                                                                                                                                                                                                                                                                                                                                                                                                                                                                                                                                                                                                                                                                                                                                                                                                                                                                                                                                                                                                                                                                                             | 20 |              |                                                          | -           |             |                                         | -             | -           | -          | -                                       | -           |                                                                                                                                                                                                                                                                                                                                                                                                                                                                                                                                                                                                                                                                                                                                                                                                                                                                                                                                                                                                                                                                                                                                                                                                                                                                                                                                                                                                                                                                                                                                                                                                                                                                                                                                                                                                                                                                                                                                                                                                                                                                                                                                |
| 130                                                                                                                                                                                                                                                                                                                                                                                                                                                                                                                                                                                                                                                                                                                                                                                                                                                                                                                                                                                                                                                                                                                                                                                                                                                                                                                                                                                                                                                                                                                                                                                                                                                                                                                                                                                                                                                                                                                                                                                                                                                                                                                           | 24 | 13a          |                                                          | -           |             |                                         | -             | -           | -          | -                                       | -           | e.g., Impairment, HBCU Task Group                                                                                                                                                                                                                                                                                                                                                                                                                                                                                                                                                                                                                                                                                                                                                                                                                                                                                                                                                                                                                                                                                                                                                                                                                                                                                                                                                                                                                                                                                                                                                                                                                                                                                                                                                                                                                                                                                                                                                                                                                                                                                              |
| 24   14   Remail Blass Incloner (incl. CLLAC, EDG, MASS)                                                                                                                                                                                                                                                                                                                                                                                                                                                                                                                                                                                                                                                                                                                                                                                                                                                                                                                                                                                                                                                                                                                                                                                                                                                                                                                                                                                                                                                                                                                                                                                                                                                                                                                                                                                                                                                                                                                                                                                                                                                                      |    | 13h          |                                                          | _           |             | 317 793 00                              | _             |             | 317 702    | 317 702                                 | 635 596     | Approved by FC June 2019                                                                                                                                                                                                                                                                                                                                                                                                                                                                                                                                                                                                                                                                                                                                                                                                                                                                                                                                                                                                                                                                                                                                                                                                                                                                                                                                                                                                                                                                                                                                                                                                                                                                                                                                                                                                                                                                                                                                                                                                                                                                                                       |
| 15                                                                                                                                                                                                                                                                                                                                                                                                                                                                                                                                                                                                                                                                                                                                                                                                                                                                                                                                                                                                                                                                                                                                                                                                                                                                                                                                                                                                                                                                                                                                                                                                                                                                                                                                                                                                                                                                                                                                                                                                                                                                                                                            |    |              |                                                          | 9,837.897   | 2,322.164   |                                         |               |             |            |                                         |             |                                                                                                                                                                                                                                                                                                                                                                                                                                                                                                                                                                                                                                                                                                                                                                                                                                                                                                                                                                                                                                                                                                                                                                                                                                                                                                                                                                                                                                                                                                                                                                                                                                                                                                                                                                                                                                                                                                                                                                                                                                                                                                                                |
| 15   5   5   5   5   5   5   5   5   5                                                                                                                                                                                                                                                                                                                                                                                                                                                                                                                                                                                                                                                                                                                                                                                                                                                                                                                                                                                                                                                                                                                                                                                                                                                                                                                                                                                                                                                                                                                                                                                                                                                                                                                                                                                                                                                                                                                                                                                                                                                                                        | 24 |              |                                                          | 2,00.,007   | _,522,104   | _,,,,,,,,,,,,,,,,,,,,,,,,,,,,,,,,,,,,   | 2,002,7 44    | -           | -          | 5, 120,000                              | -           | authors some state of the state |
| 27   18   Episcopal pigital Network income   600,000   210,000   200,000   200,000   200,000   200,000   200,000   200,000   200,000   200,000   200,000   200,000   200,000   200,000   200,000   200,000   200,000   200,000   200,000   200,000   200,000   200,000   200,000   200,000   200,000   200,000   200,000   200,000   200,000   200,000   200,000   200,000   200,000   200,000   200,000   200,000   200,000   200,000   200,000   200,000   200,000   200,000   200,000   200,000   200,000   200,000   200,000   200,000   200,000   200,000   200,000   200,000   200,000   200,000   200,000   200,000   200,000   200,000   200,000   200,000   200,000   200,000   200,000   200,000   200,000   200,000   200,000   200,000   200,000   200,000   200,000   200,000   200,000   200,000   200,000   200,000   200,000   200,000   200,000   200,000   200,000   200,000   200,000   200,000   200,000   200,000   200,000   200,000   200,000   200,000   200,000   200,000   200,000   200,000   200,000   200,000   200,000   200,000   200,000   200,000   200,000   200,000   200,000   200,000   200,000   200,000   200,000   200,000   200,000   200,000   200,000   200,000   200,000   200,000   200,000   200,000   200,000   200,000   200,000   200,000   200,000   200,000   200,000   200,000   200,000   200,000   200,000   200,000   200,000   200,000   200,000   200,000   200,000   200,000   200,000   200,000   200,000   200,000   200,000   200,000   200,000   200,000   200,000   200,000   200,000   200,000   200,000   200,000   200,000   200,000   200,000   200,000   200,000   200,000   200,000   200,000   200,000   200,000   200,000   200,000   200,000   200,000   200,000   200,000   200,000   200,000   200,000   200,000   200,000   200,000   200,000   200,000   200,000   200,000   200,000   200,000   200,000   200,000   200,000   200,000   200,000   200,000   200,000   200,000   200,000   200,000   200,000   200,000   200,000   200,000   200,000   200,000   200,000   200,000   200,000   200,000   200,000   200,000   200,000   200,000    | 25 |              |                                                          | 1,352,530   | 19,359      |                                         | 1,352,530     | 1,352,530   | -          | 1,352,530                               |             |                                                                                                                                                                                                                                                                                                                                                                                                                                                                                                                                                                                                                                                                                                                                                                                                                                                                                                                                                                                                                                                                                                                                                                                                                                                                                                                                                                                                                                                                                                                                                                                                                                                                                                                                                                                                                                                                                                                                                                                                                                                                                                                                |
| 28   19   Epscage Magration Min N G income                                                                                                                                                                                                                                                                                                                                                                                                                                                                                                                                                                                                                                                                                                                                                                                                                                                                                                                                                                                                                                                                                                                                                                                                                                                                                                                                                                                                                                                                                                                                                                                                                                                                                                                                                                                                                                                                                                                                                                                                                                                                                    |    |              |                                                          | -           |             |                                         |               | -           | -          | -                                       |             |                                                                                                                                                                                                                                                                                                                                                                                                                                                                                                                                                                                                                                                                                                                                                                                                                                                                                                                                                                                                                                                                                                                                                                                                                                                                                                                                                                                                                                                                                                                                                                                                                                                                                                                                                                                                                                                                                                                                                                                                                                                                                                                                |
| 20   College for Bishops Reimbursement Income   1,968,153   807,559   550,000   656,178   656,178   656,178   656,178   636,178   636,178   636,178   636,178   636,178   636,178   636,178   636,178   636,178   636,178   636,178   636,178   636,178   636,178   636,178   636,178   636,178   636,178   636,178   636,178   636,178   636,178   636,178   636,178   636,178   636,178   636,178   636,178   636,178   636,178   636,178   636,178   636,178   636,178   636,178   636,178   636,178   636,178   636,178   636,178   636,178   636,178   636,178   636,178   636,178   636,178   636,178   636,178   636,178   636,178   636,178   636,178   636,178   636,178   636,178   636,178   636,178   636,178   636,178   636,178   636,178   636,178   636,178   636,178   636,178   636,178   636,178   636,178   636,178   636,178   636,178   636,178   636,178   636,178   636,178   636,178   636,178   636,178   636,178   636,178   636,178   636,178   636,178   636,178   636,178   636,178   636,178   636,178   636,178   636,178   636,178   636,178   636,178   636,178   636,178   636,178   636,178   636,178   636,178   636,178   636,178   636,178   636,178   636,178   636,178   636,178   636,178   636,178   636,178   636,178   636,178   636,178   636,178   636,178   636,178   636,178   636,178   636,178   636,178   636,178   636,178   636,178   636,178   636,178   636,178   636,178   636,178   636,178   636,178   636,178   636,178   636,178   636,178   636,178   636,178   636,178   636,178   636,178   636,178   636,178   636,178   636,178   636,178   636,178   636,178   636,178   636,178   636,178   636,178   636,178   636,178   636,178   636,178   636,178   636,178   636,178   636,178   636,178   636,178   636,178   636,178   636,178   636,178   636,178   636,178   636,178   636,178   636,178   636,178   636,178   636,178   636,178   636,178   636,178   636,178   636,178   636,178   636,178   636,178   636,178   636,178   636,178   636,178   636,178   636,178   636,178   636,178   636,178   636,178   636,178   636,178   636,178   636,  |    |              |                                                          | 600,000     |             | 210,000                                 | 200,000       | -           | 200,000    | 200,000                                 |             |                                                                                                                                                                                                                                                                                                                                                                                                                                                                                                                                                                                                                                                                                                                                                                                                                                                                                                                                                                                                                                                                                                                                                                                                                                                                                                                                                                                                                                                                                                                                                                                                                                                                                                                                                                                                                                                                                                                                                                                                                                                                                                                                |
| 1                                                                                                                                                                                                                                                                                                                                                                                                                                                                                                                                                                                                                                                                                                                                                                                                                                                                                                                                                                                                                                                                                                                                                                                                                                                                                                                                                                                                                                                                                                                                                                                                                                                                                                                                                                                                                                                                                                                                                                                                                                                                                                                             |    |              |                                                          | -           |             |                                         |               | -           | -          | -                                       |             |                                                                                                                                                                                                                                                                                                                                                                                                                                                                                                                                                                                                                                                                                                                                                                                                                                                                                                                                                                                                                                                                                                                                                                                                                                                                                                                                                                                                                                                                                                                                                                                                                                                                                                                                                                                                                                                                                                                                                                                                                                                                                                                                |
| 32   23   24   133,560   133,560   144,520   145,500   145,500   145,500   145,500   145,500   145,500   145,500   145,500   145,500   145,500   145,500   145,500   145,500   145,500   145,500   145,500   145,500   145,500   145,500   145,500   145,500   145,500   145,500   145,500   145,500   145,500   145,500   145,500   145,500   145,500   145,500   145,500   145,500   145,500   145,500   145,500   145,500   145,500   145,500   145,500   145,500   145,500   145,500   145,500   145,500   145,500   145,500   145,500   145,500   145,500   145,500   145,500   145,500   145,500   145,500   145,500   145,500   145,500   145,500   145,500   145,500   145,500   145,500   145,500   145,500   145,500   145,500   145,500   145,500   145,500   145,500   145,500   145,500   145,500   145,500   145,500   145,500   145,500   145,500   145,500   145,500   145,500   145,500   145,500   145,500   145,500   145,500   145,500   145,500   145,500   145,500   145,500   145,500   145,500   145,500   145,500   145,500   145,500   145,500   145,500   145,500   145,500   145,500   145,500   145,500   145,500   145,500   145,500   145,500   145,500   145,500   145,500   145,500   145,500   145,500   145,500   145,500   145,500   145,500   145,500   145,500   145,500   145,500   145,500   145,500   145,500   145,500   145,500   145,500   145,500   145,500   145,500   145,500   145,500   145,500   145,500   145,500   145,500   145,500   145,500   145,500   145,500   145,500   145,500   145,500   145,500   145,500   145,500   145,500   145,500   145,500   145,500   145,500   145,500   145,500   145,500   145,500   145,500   145,500   145,500   145,500   145,500   145,500   145,500   145,500   145,500   145,500   145,500   145,500   145,500   145,500   145,500   145,500   145,500   145,500   145,500   145,500   145,500   145,500   145,500   145,500   145,500   145,500   145,500   145,500   145,500   145,500   145,500   145,500   145,500   145,500   145,500   145,500   145,500   145,500   145,500   145,500   145,500   145,500   145,500    |    |              |                                                          | 1,968,535   | 807.530     | 650.000                                 | 656.178       |             | 656.178    | 656.178                                 |             |                                                                                                                                                                                                                                                                                                                                                                                                                                                                                                                                                                                                                                                                                                                                                                                                                                                                                                                                                                                                                                                                                                                                                                                                                                                                                                                                                                                                                                                                                                                                                                                                                                                                                                                                                                                                                                                                                                                                                                                                                                                                                                                                |
| 33   23   CF Reimbursement for Services                                                                                                                                                                                                                                                                                                                                                                                                                                                                                                                                                                                                                                                                                                                                                                                                                                                                                                                                                                                                                                                                                                                                                                                                                                                                                                                                                                                                                                                                                                                                                                                                                                                                                                                                                                                                                                                                                                                                                                                                                                                                                       | 31 |              |                                                          |             | 30.,330     | ,                                       |               | -           |            |                                         |             |                                                                                                                                                                                                                                                                                                                                                                                                                                                                                                                                                                                                                                                                                                                                                                                                                                                                                                                                                                                                                                                                                                                                                                                                                                                                                                                                                                                                                                                                                                                                                                                                                                                                                                                                                                                                                                                                                                                                                                                                                                                                                                                                |
| 24   NAES Reinbursement for Services                                                                                                                                                                                                                                                                                                                                                                                                                                                                                                                                                                                                                                                                                               .                                                                                                                                                                                                                                                                                                                                                                                                                                                                                                                                                                                                                                                                                                                                                                                                                                                                                                                                                                                                                                                                                                                                                                                                                                                                                                                                                                                          | 32 |              |                                                          |             |             |                                         | _             |             |            | -                                       | -           |                                                                                                                                                                                                                                                                                                                                                                                                                                                                                                                                                                                                                                                                                                                                                                                                                                                                                                                                                                                                                                                                                                                                                                                                                                                                                                                                                                                                                                                                                                                                                                                                                                                                                                                                                                                                                                                                                                                                                                                                                                                                                                                                |
| 25   25   Facilities Management Income   36,000   210,000   120,000   - 120,000   330,000   Tenant reimbursements (e.g., utilities) higher with full occupancy   1,114,520   2,373,228   1,352,530   1,020,698   2,33,228   4,314,637   Tenant reimbursements (e.g., utilities) higher with full occupancy   1,000,009   1,000,009   1,000,000   1,000,000   1,000,000   1,000,000   1,000,000   1,000,000   1,000,000   1,000,000   1,000,000   1,000,000   1,000,000   1,000,000   1,000,000   1,000,000   1,000,000   1,000,000   1,000,000   1,000,000   1,000,000   1,000,000   1,000,000   1,000,000   1,000,000   1,000,000   1,000,000   1,000,000   1,000,000   1,000,000   1,000,000   1,000,000   1,000,000   1,000,000   1,000,000   1,000,000   1,000,000   1,000,000   1,000,000   1,000,000   1,000,000   1,000,000   1,000,000   1,000,000   1,000,000   1,000,000   1,000,000   1,000,000   1,000,000   1,000,000   1,000,000   1,000,000   1,000,000   1,000,000   1,000,000   1,000,000   1,000,000   1,000,000   1,000,000   1,000,000   1,000,000   1,000,000   1,000,000   1,000,000   1,000,000   1,000,000   1,000,000   1,000,000   1,000,000   1,000,000   1,000,000   1,000,000   1,000,000   1,000,000   1,000,000   1,000,000   1,000,000   1,000,000   1,000,000   1,000,000   1,000,000   1,000,000   1,000,000   1,000,000   1,000,000   1,000,000   1,000,000   1,000,000   1,000,000   1,000,000   1,000,000   1,000,000   1,000,000   1,000,000   1,000,000   1,000,000   1,000,000   1,000,000   1,000,000   1,000,000   1,000,000   1,000,000   1,000,000   1,000,000   1,000,000   1,000,000   1,000,000   1,000,000   1,000,000   1,000,000   1,000,000   1,000,000   1,000,000   1,000,000   1,000,000   1,000,000   1,000,000   1,000,000   1,000,000   1,000,000   1,000,000   1,000,000   1,000,000   1,000,000   1,000,000   1,000,000   1,000,000   1,000,000   1,000,000   1,000,000   1,000,000   1,000,000   1,000,000   1,000,000   1,000,000   1,000,000   1,000,000   1,000,000   1,000,000   1,000,000   1,000,000   1,000,000   1,000,000   1,000,000   1,000,000   1,0  |    |              |                                                          | -           |             |                                         | -             | -           | -          | -                                       |             |                                                                                                                                                                                                                                                                                                                                                                                                                                                                                                                                                                                                                                                                                                                                                                                                                                                                                                                                                                                                                                                                                                                                                                                                                                                                                                                                                                                                                                                                                                                                                                                                                                                                                                                                                                                                                                                                                                                                                                                                                                                                                                                                |
| 36   26   Total Program and Event Fees                                                                                                                                                                                                                                                                                                                                                                                                                                                                                                                                                                                                                                                                                                                                                                                                                                                                                                                                                                                                                                                                                                                                                                                                                                                                                                                                                                                                                                                                                                                                                                                                                                                                                                                                                                                                                                                                                                                                                                                                                                                                                        | 34 |              |                                                          | 350,000     |             | 210.000                                 | 120,000       | -           | 120,000    | 120,000                                 |             |                                                                                                                                                                                                                                                                                                                                                                                                                                                                                                                                                                                                                                                                                                                                                                                                                                                                                                                                                                                                                                                                                                                                                                                                                                                                                                                                                                                                                                                                                                                                                                                                                                                                                                                                                                                                                                                                                                                                                                                                                                                                                                                                |
| 27   1.77   1.77   1.77   1.77   1.77   1.77   1.77   1.77   1.77   1.77   1.77   1.77   1.77   1.77   1.77   1.77   1.77   1.77   1.77   1.77   1.77   1.77   1.77   1.77   1.77   1.77   1.77   1.77   1.77   1.77   1.77   1.77   1.77   1.77   1.77   1.77   1.77   1.77   1.77   1.77   1.77   1.77   1.77   1.77   1.77   1.77   1.77   1.77   1.77   1.77   1.77   1.77   1.77   1.77   1.77   1.77   1.77   1.77   1.77   1.77   1.77   1.77   1.77   1.77   1.77   1.77   1.77   1.77   1.77   1.77   1.77   1.77   1.77   1.77   1.77   1.77   1.77   1.77   1.77   1.77   1.77   1.77   1.77   1.77   1.77   1.77   1.77   1.77   1.77   1.77   1.77   1.77   1.77   1.77   1.77   1.77   1.77   1.77   1.77   1.77   1.77   1.77   1.77   1.77   1.77   1.77   1.77   1.77   1.77   1.77   1.77   1.77   1.77   1.77   1.77   1.77   1.77   1.77   1.77   1.77   1.77   1.77   1.77   1.77   1.77   1.77   1.77   1.77   1.77   1.77   1.77   1.77   1.77   1.77   1.77   1.77   1.77   1.77   1.77   1.77   1.77   1.77   1.77   1.77   1.77   1.77   1.77   1.77   1.77   1.77   1.77   1.77   1.77   1.77   1.77   1.77   1.77   1.77   1.77   1.77   1.77   1.77   1.77   1.77   1.77   1.77   1.77   1.77   1.77   1.77   1.77   1.77   1.77   1.77   1.77   1.77   1.77   1.77   1.77   1.77   1.77   1.77   1.77   1.77   1.77   1.77   1.77   1.77   1.77   1.77   1.77   1.77   1.77   1.77   1.77   1.77   1.77   1.77   1.77   1.77   1.77   1.77   1.77   1.77   1.77   1.77   1.77   1.77   1.77   1.77   1.77   1.77   1.77   1.77   1.77   1.77   1.77   1.77   1.77   1.77   1.77   1.77   1.77   1.77   1.77   1.77   1.77   1.77   1.77   1.77   1.77   1.77   1.77   1.77   1.77   1.77   1.77   1.77   1.77   1.77   1.77   1.77   1.77   1.77   1.77   1.77   1.77   1.77   1.77   1.77   1.77   1.77   1.77   1.77   1.77   1.77   1.77   1.77   1.77   1.77   1.77   1.77   1.77   1.77   1.77   1.77   1.77   1.77   1.77   1.77   1.77   1.77   1.77   1.77   1.77   1.77   1.77   1.77   1.77   1.77   1.77   1.77   1.77   1.77   1.77   1.77   1.77   1.77   1.77   1.77   1.77   1.  | 36 |              |                                                          |             | 826.889     |                                         | ,             | 1,352,530   |            |                                         |             |                                                                                                                                                                                                                                                                                                                                                                                                                                                                                                                                                                                                                                                                                                                                                                                                                                                                                                                                                                                                                                                                                                                                                                                                                                                                                                                                                                                                                                                                                                                                                                                                                                                                                                                                                                                                                                                                                                                                                                                                                                                                                                                                |
| 29   House of Bishops reimbursements   300,000   100,000   100,000   100,000   100,000   100,000   100,000   100,000   100,000   100,000   100,000   100,000   100,000   100,000   100,000   100,000   100,000   100,000   100,000   100,000   100,000   100,000   100,000   100,000   100,000   100,000   100,000   100,000   100,000   100,000   100,000   100,000   100,000   100,000   100,000   100,000   100,000   100,000   100,000   100,000   100,000   100,000   100,000   100,000   100,000   100,000   100,000   100,000   100,000   100,000   100,000   100,000   100,000   100,000   100,000   100,000   100,000   100,000   100,000   100,000   100,000   100,000   100,000   100,000   100,000   100,000   100,000   100,000   100,000   100,000   100,000   100,000   100,000   100,000   100,000   100,000   100,000   100,000   100,000   100,000   100,000   100,000   100,000   100,000   100,000   100,000   100,000   100,000   100,000   100,000   100,000   100,000   100,000   100,000   100,000   100,000   100,000   100,000   100,000   100,000   100,000   100,000   100,000   100,000   100,000   100,000   100,000   100,000   100,000   100,000   100,000   100,000   100,000   100,000   100,000   100,000   100,000   100,000   100,000   100,000   100,000   100,000   100,000   100,000   100,000   100,000   100,000   100,000   100,000   100,000   100,000   100,000   100,000   100,000   100,000   100,000   100,000   100,000   100,000   100,000   100,000   100,000   100,000   100,000   100,000   100,000   100,000   100,000   100,000   100,000   100,000   100,000   100,000   100,000   100,000   100,000   100,000   100,000   100,000   100,000   100,000   100,000   100,000   100,000   100,000   100,000   100,000   100,000   100,000   100,000   100,000   100,000   100,000   100,000   100,000   100,000   100,000   100,000   100,000   100,000   100,000   100,000   100,000   100,000   100,000   100,000   100,000   100,000   100,000   100,000   100,000   100,000   100,000   100,000   100,000   100,000   100,000   100,000   100,000   100,000   100,0  | 37 | 27           | -                                                        | .,121,023   |             | 1,11 1,520                              | _,5,5,220     | _,332,330   | 1,020,030  | 2,5.5,220                               | .,51.,557   |                                                                                                                                                                                                                                                                                                                                                                                                                                                                                                                                                                                                                                                                                                                                                                                                                                                                                                                                                                                                                                                                                                                                                                                                                                                                                                                                                                                                                                                                                                                                                                                                                                                                                                                                                                                                                                                                                                                                                                                                                                                                                                                                |
| Spicopal Youth Event fees receivable   400,000   132,000   132,000   132,000   132,000   132,000   132,000   132,000   132,000   396,000   Fee income for General Ordination exams; 176 @ 5750   133,859,718   43,940,173   44,950,782   46,382,102   1,352,530   44,513,621   45,896,151   134,787,107   Includes reserves for GC80 income totaling \$1.4 million   14,787,107   1,776,505   1,777,650   1,777,650   1,777,650   1,777,650   1,777,650   1,777,650   1,777,650   1,777,650   1,777,650   1,777,650   1,777,650   1,777,650   1,777,650   1,777,650   1,777,650   1,777,650   1,777,650   1,777,650   1,777,650   1,777,650   1,777,650   1,777,650   1,777,650   1,777,650   1,777,650   1,777,650   1,777,650   1,777,650   1,777,650   1,777,650   1,777,650   1,777,650   1,777,650   1,777,650   1,777,650   1,777,650   1,777,650   1,777,650   1,777,650   1,777,650   1,777,650   1,777,650   1,777,650   1,777,650   1,777,650   1,777,650   1,777,650   1,777,650   1,777,650   1,777,650   1,777,650   1,777,650   1,777,650   1,777,650   1,777,650   1,777,650   1,777,650   1,777,650   1,777,650   1,777,650   1,777,650   1,777,650   1,777,650   1,777,650   1,777,650   1,777,650   1,777,650   1,777,650   1,777,650   1,777,650   1,777,650   1,777,650   1,777,650   1,777,650   1,777,650   1,777,650   1,777,650   1,777,650   1,777,650   1,777,650   1,777,650   1,777,650   1,777,650   1,777,650   1,777,650   1,777,650   1,777,650   1,777,650   1,777,650   1,777,650   1,777,650   1,777,650   1,777,650   1,777,650   1,777,650   1,777,650   1,777,650   1,777,650   1,777,650   1,777,650   1,777,650   1,777,650   1,777,650   1,777,650   1,777,650   1,777,650   1,777,650   1,777,650   1,777,650   1,777,650   1,777,650   1,777,650   1,777,650   1,777,650   1,777,650   1,777,650   1,777,650   1,777,650   1,777,650   1,777,650   1,777,650   1,777,650   1,777,650   1,777,650   1,777,650   1,777,650   1,777,650   1,777,650   1,777,650   1,777,650   1,777,650   1,777,650   1,777,650   1,777,650   1,777,650   1,777,650   1,777,650   1,777,650   1,777,6 |    |              |                                                          | 300 000     | 2,488,665   |                                         | 100.000       |             | 100.000    | 100.000                                 | 100.000     |                                                                                                                                                                                                                                                                                                                                                                                                                                                                                                                                                                                                                                                                                                                                                                                                                                                                                                                                                                                                                                                                                                                                                                                                                                                                                                                                                                                                                                                                                                                                                                                                                                                                                                                                                                                                                                                                                                                                                                                                                                                                                                                                |
| 40                                                                                                                                                                                                                                                                                                                                                                                                                                                                                                                                                                                                                                                                                                                                                                                                                                                                                                                                                                                                                                                                                                                                                                                                                                                                                                                                                                                                                                                                                                                                                                                                                                                                                                                                                                                                                                                                                                                                                                                                                                                                                                                            | 39 |              |                                                          |             |             | -                                       | 100,000       |             | 100,000    | 100,000                                 |             |                                                                                                                                                                                                                                                                                                                                                                                                                                                                                                                                                                                                                                                                                                                                                                                                                                                                                                                                                                                                                                                                                                                                                                                                                                                                                                                                                                                                                                                                                                                                                                                                                                                                                                                                                                                                                                                                                                                                                                                                                                                                                                                                |
| 42 32 TOTAL INCOME 133,859,718 43,940,173 44,950,782 46,382,102 1,352,530 44,513,621 45,896,151 134,787,107 Includes reserves for GC80 income totaling \$1.4 million   43                                                                                                                                                                                                                                                                                                                                                                                                                                                                                                                                                                                                                                                                                                                                                                                                                                                                                                                                                                                                                                                                                                                                                                                                                                                                                                                                                                                                                                                                                                                                                                                                                                                                                                                                                                                                                                                                                                                                                     |    | 30           |                                                          | 400,000     |             |                                         |               |             |            |                                         |             | 2. 2. 2. 2. 2. 2. 2. 2. 2. 2. 2. 2. 2. 2                                                                                                                                                                                                                                                                                                                                                                                                                                                                                                                                                                                                                                                                                                                                                                                                                                                                                                                                                                                                                                                                                                                                                                                                                                                                                                                                                                                                                                                                                                                                                                                                                                                                                                                                                                                                                                                                                                                                                                                                                                                                                       |
| 43   EXPENSES                                                                                                                                                                                                                                                                                                                                                                                                                                                                                                                                                                                                                                                                                                                                                                                                                                                                                                                                                                                                                                                                                                                                                                                                                                                                                                                                                                                                                                                                                                                                                                                                                                                                                                                                                                                                                                                                                                                                                                                                                                                                                                                 | 41 |              |                                                          |             |             |                                         |               |             |            |                                         |             |                                                                                                                                                                                                                                                                                                                                                                                                                                                                                                                                                                                                                                                                                                                                                                                                                                                                                                                                                                                                                                                                                                                                                                                                                                                                                                                                                                                                                                                                                                                                                                                                                                                                                                                                                                                                                                                                                                                                                                                                                                                                                                                                |
| 46 34 EXPENSES                                                                                                                                                                                                                                                                                                                                                                                                                                                                                                                                                                                                                                                                                                                                                                                                                                                                                                                                                                                                                                                                                                                                                                                                                                                                                                                                                                                                                                                                                                                                                                                                                                                                                                                                                                                                                                                                                                                                                                                                                                                                                                                | 42 | 32           | TOTAL INCOME                                             | 133,859,718 | 43,940,173  | 44,950,782                              | 46,382,102    | 1,352,530   | 44,513,621 | 45,896,151                              | 134,787,107 | Includes reserves for GC80 income totaling \$1.4 million                                                                                                                                                                                                                                                                                                                                                                                                                                                                                                                                                                                                                                                                                                                                                                                                                                                                                                                                                                                                                                                                                                                                                                                                                                                                                                                                                                                                                                                                                                                                                                                                                                                                                                                                                                                                                                                                                                                                                                                                                                                                       |
| 48   35-65   Evangelism   5,241,773   1,766,017   1,778,505   1,777,650   36,000   1,578,126   1,614,126   5,158,648                                                                                                                                                                                                                                                                                                                                                                                                                                                                                                                                                                                                                                                                                                                                                                                                                                                                                                                                                                                                                                                                                                                                                                                                                                                                                                                                                                                                                                                                                                                                                                                                                                                                                                                                                                                                                                                                                                                                                                                                          |    |              |                                                          |             |             |                                         |               |             |            |                                         |             |                                                                                                                                                                                                                                                                                                                                                                                                                                                                                                                                                                                                                                                                                                                                                                                                                                                                                                                                                                                                                                                                                                                                                                                                                                                                                                                                                                                                                                                                                                                                                                                                                                                                                                                                                                                                                                                                                                                                                                                                                                                                                                                                |
| 48   35-65   Evangelism   5,241,773   1,766,017   1,778,505   1,777,650   1,777,650   36,000   1,578,126   1,614,126   5,158,648                                                                                                                                                                                                                                                                                                                                                                                                                                                                                                                                                                                                                                                                                                                                                                                                                                                                                                                                                                                                                                                                                                                                                                                                                                                                                                                                                                                                                                                                                                                                                                                                                                                                                                                                                                                                                                                                                                                                                                                              |    | 34           | EXPENSES                                                 |             |             |                                         |               |             |            |                                         |             |                                                                                                                                                                                                                                                                                                                                                                                                                                                                                                                                                                                                                                                                                                                                                                                                                                                                                                                                                                                                                                                                                                                                                                                                                                                                                                                                                                                                                                                                                                                                                                                                                                                                                                                                                                                                                                                                                                                                                                                                                                                                                                                                |
| 49   66-162   Reconciliation & Justice   10,399,058   3,969,193   2,872,957   3,127,244   192,152   2,791,887   2,984,039   9,826,188   50   163-174   Creation Care   1,000,000   214,786   314,398   367,867   20,000   322,398   342,398   871,582   51   175-218   PB Ministry   13,006,051   4,565,628   4,098,621   4,419,235   50,500   4,474,549   4,525,049   13,189,299   52   219-410   Mission Within the Episcopal Church   28,260,385   9,137,496   9,026,884   9,543,582   671,808   8,712,517   9,645,537   27,809,918   27,809,918   27,809,918   3,411-511   Mission Beyond the Episcopal Church   16,885,197   5,196,560   5,050,462   5,970,310   91,614   5,683,319   5,774,933   16,021,954   512- Governance   18,775,648   4,796,671   6,140,546   7,807,462   2,629,933   5,246,035   7,875,968   18,813,185   55   568-611   Finance and Development   19,320,520   5,795,569   6,416,215   6,803,289   40,000   6,752,831   6,766,831   18,978,615   566-12-623   Legal   3,619,789   1,470,993   1,272,070   1,263,277   6,000   1,395,916   1,395,916   1,395,916   1,395,916   4,138,979   57   624-695   Operations (HR, IT, Facilities, Purchasing)   17,411,662   5,508,429   6,634,966   6,135,072   82,500   6,160,497   6,209,997   18,353,392   Reduction identified by COO and CFO in 2019   1,000   1,000   1,000   1,000   1,000   1,000   1,000   1,000   1,000   1,000   1,000   1,000   1,000   1,000   1,000   1,000   1,000   1,000   1,000   1,000   1,000   1,000   1,000   1,000   1,000   1,000   1,000   1,000   1,000   1,000   1,000   1,000   1,000   1,000   1,000   1,000   1,000   1,000   1,000   1,000   1,000   1,000   1,000   1,000   1,000   1,000   1,000   1,000   1,000   1,000   1,000   1,000   1,000   1,000   1,000   1,000   1,000   1,000   1,000   1,000   1,000   1,000   1,000   1,000   1,000   1,000   1,000   1,000   1,000   1,000   1,000   1,000   1,000   1,000   1,000   1,000   1,000   1,000   1,000   1,000   1,000   1,000   1,000   1,000   1,000   1,000   1,000   1,000   1,000   1,000   1,000   1,000   1,000   1,000   1,000   1  |    | 35-65        | Evangelism                                               | 5,241,773   | 1.766.017   | 1,778,505                               | 1,777,650     | 36,000      | 1.578,126  | 1.614.126                               | 5,158,648   |                                                                                                                                                                                                                                                                                                                                                                                                                                                                                                                                                                                                                                                                                                                                                                                                                                                                                                                                                                                                                                                                                                                                                                                                                                                                                                                                                                                                                                                                                                                                                                                                                                                                                                                                                                                                                                                                                                                                                                                                                                                                                                                                |
| Solid   163-174   Creation Care   1,000,000   214,786   314,398   367,867   20,000   322,398   342,398   871,582   175-218   PB Ministry   13,006,051   4,565,628   4,098,621   4,419,235   50,500   4,474,549   4,525,049   13,189,299   13,189,299   14,115-11   Mission Within the Episcopal Church   28,260,385   9,137,496   9,026,884   9,543,582   671,808   8,712,517   9,645,537   27,809,918   27,809,918   27,809,918   14,151-11   16,200   16,200   16,200   16,200   16,200   16,200   16,200   16,200   16,200   16,200   16,200   16,200   16,200   16,200   16,200   16,200   16,200   16,200   18,200   18,200   18,200   18,200   18,200   18,200   18,200   18,200   18,200   18,200   18,200   18,200   18,200   18,200   18,200   18,200   18,200   18,200   18,200   18,200   18,200   18,200   18,200   18,200   18,200   18,200   18,200   18,200   18,200   18,200   18,200   18,200   18,200   18,200   18,200   18,200   18,200   18,200   18,200   18,200   18,200   18,200   18,200   18,200   18,200   18,200   18,200   18,200   18,200   18,200   18,200   18,200   18,200   18,200   18,200   18,200   18,200   18,200   18,200   18,200   18,200   18,200   18,200   18,200   18,200   18,200   18,200   18,200   18,200   18,200   18,200   18,200   18,200   18,200   18,200   18,200   18,200   18,200   18,200   18,200   18,200   18,200   18,200   18,200   18,200   18,200   18,200   18,200   18,200   18,200   18,200   18,200   18,200   18,200   18,200   18,200   18,200   18,200   18,200   18,200   18,200   18,200   18,200   18,200   18,200   18,200   18,200   18,200   18,200   18,200   18,200   18,200   18,200   18,200   18,200   18,200   18,200   18,200   18,200   18,200   18,200   18,200   18,200   18,200   18,200   18,200   18,200   18,200   18,200   18,200   18,200   18,200   18,200   18,200   18,200   18,200   18,200   18,200   18,200   18,200   18,200   18,200   18,200   18,200   18,200   18,200   18,200   18,200   18,200   18,200   18,200   18,200   18,200   18,200   18,200   18,200   18,200   18,200   18,200   18,200   18,200   18  |    |              |                                                          |             |             |                                         |               |             |            |                                         |             |                                                                                                                                                                                                                                                                                                                                                                                                                                                                                                                                                                                                                                                                                                                                                                                                                                                                                                                                                                                                                                                                                                                                                                                                                                                                                                                                                                                                                                                                                                                                                                                                                                                                                                                                                                                                                                                                                                                                                                                                                                                                                                                                |
| S2   219-410   Mission Within the Episcopal Church   28,260,385   9,137,496   9,026,884   9,543,582   671,808   8,712,517   9,645,537   27,809,918   27,809,918   37,809,918   37,809,918   37,809,918   37,809,918   37,809,918   37,809,918   37,809,918   37,809,918   37,809,918   37,809,918   37,809,918   37,809,918   37,809,918   37,809,918   37,809,918   37,809,918   37,809,918   37,809,918   37,809,918   37,809,918   37,809,918   37,809,918   37,809,918   37,809,918   37,809,918   37,809,918   37,809,918   37,809,918   37,809,918   37,809,918   37,809,918   37,809,918   37,809,918   37,809,918   37,809,918   37,809,918   37,809,918   37,809,918   37,809,918   37,809,918   37,809,918   37,809,918   37,809,918   37,809,918   37,809,918   37,809,918   37,809,918   37,809,918   37,809,918   37,809,918   37,809,918   37,809,918   37,809,918   37,809,918   37,809,918   37,809,918   37,809,918   37,809,918   37,809,918   37,809,918   37,809,918   37,809,918   37,809,918   37,809,918   37,809,918   37,809,918   37,809,918   37,809,918   37,809,918   37,809,918   37,809,918   37,809,918   37,809,918   37,809,918   37,809,918   37,809,918   37,809,918   37,809,918   37,809,918   37,809,918   37,809,918   37,809,918   37,809,918   37,809,918   37,809,918   37,809,918   37,809,918   37,809,918   37,809,918   37,809,918   37,809,918   37,809,918   37,809,918   37,809,918   37,809,918   37,809,918   37,809,918   37,809,918   37,809,918   37,809,918   37,809,918   37,809,918   37,809,918   37,809,918   37,809,918   37,809,918   37,809,918   37,809,918   37,809,918   37,809,918   37,809,918   37,809,918   37,809,918   37,809,918   37,809,918   37,809,918   37,809,918   37,809,918   37,809,918   37,809,918   37,809,918   37,809,918   37,809,918   37,809,918   37,809,918   37,809,918   37,809,918   37,809,918   37,809,918   37,809,918   37,809,918   37,809,918   37,809,918   37,809,918   37,809,918   37,809,918   37,809,918   37,809,918   37,809,918   37,809,918   37,809,918   37,809,918   37,809,918   37,809,918   37,809,918  | 50 |              |                                                          |             |             |                                         |               |             |            |                                         |             |                                                                                                                                                                                                                                                                                                                                                                                                                                                                                                                                                                                                                                                                                                                                                                                                                                                                                                                                                                                                                                                                                                                                                                                                                                                                                                                                                                                                                                                                                                                                                                                                                                                                                                                                                                                                                                                                                                                                                                                                                                                                                                                                |
| Signature   Sign  |    |              |                                                          |             |             |                                         |               |             |            |                                         |             | 27 222 242                                                                                                                                                                                                                                                                                                                                                                                                                                                                                                                                                                                                                                                                                                                                                                                                                                                                                                                                                                                                                                                                                                                                                                                                                                                                                                                                                                                                                                                                                                                                                                                                                                                                                                                                                                                                                                                                                                                                                                                                                                                                                                                     |
| 54         512-         Governance         18,775,648         4,796,671         6,140,546         7,807,462         2,629,933         5,246,035         7,875,968         18,813,185           55         568-611         Finance and Development         19,320,520         5,795,569         6,416,215         6,803,289         40,000         6,752,831         6,766,831         18,978,615           56         612-623         Legal         3,619,789         1,470,993         1,272,070         1,263,277         6,000         1,395,916         1,395,916         4,138,979           57         624-695         Operations (HR, IT, Facilities, Purchasing)         17,411,662         5,508,429         6,634,966         6,135,072         82,500         6,160,497         6,209,997         18,353,392           58         696a         Adjustments in Finance, Legal, Operations to balance         (60,500)         -         -         -         -         -         -         -         -         -         -         -         -         -         -         -         -         -         -         -         -         -         -         -         -         -         -         -         -         -         -         -         -         -                                                                                                                                                                                                                                                                                                                                                                                                                                                                                                                                                                                                                                                                                                                                                                                                                                                     |    |              |                                                          |             |             |                                         |               |             |            |                                         |             | 27,809,918                                                                                                                                                                                                                                                                                                                                                                                                                                                                                                                                                                                                                                                                                                                                                                                                                                                                                                                                                                                                                                                                                                                                                                                                                                                                                                                                                                                                                                                                                                                                                                                                                                                                                                                                                                                                                                                                                                                                                                                                                                                                                                                     |
| 55         568-611         Finance and Development         19,320,520         5,795,569         6,416,215         6,803,289         40,000         6,752,831         6,766,831         18,978,615           56         612-623         Legal         3,619,789         1,470,993         1,272,070         1,263,277         6,000         1,395,916         1,395,916         4,138,979           57         624-695         Operations (HR, IT, Facilities, Purchasing)         17,411,662         5,508,429         6,634,966         6,135,072         82,500         6,160,497         6,209,997         18,353,392           58         696a         Adjustments in Finance, Legal, Operations to balance         (60,500)         -         -         -         -         Reduction identified by COO and CFO in 2019           59         696b         Undetermined GC2018 Resolutions (e.g., Prayer Book)         -         -         -         -         -         -         -         -         -         -         -         -         -         -         -         -         -         -         -         -         -         -         -         -         -         -         -         -         -         -         -         -         -         -         -                                                                                                                                                                                                                                                                                                                                                                                                                                                                                                                                                                                                                                                                                                                                                                                                                                              | 54 |              |                                                          |             |             |                                         |               |             |            |                                         |             |                                                                                                                                                                                                                                                                                                                                                                                                                                                                                                                                                                                                                                                                                                                                                                                                                                                                                                                                                                                                                                                                                                                                                                                                                                                                                                                                                                                                                                                                                                                                                                                                                                                                                                                                                                                                                                                                                                                                                                                                                                                                                                                                |
| 57   624-695   Operations (HR, IT, Facilities, Purchasing)                                                                                                                                                                                                                                                                                                                                                                                                                                                                                                                                                                                                                                                                                                                                                                                                                                                                                                                                                                                                                                                                                                                                                                                                                                                                                                                                                                                                                                                                                                                                                                                                                                                                                                                                                                                                                                                                                                                                                                                                                                                                    | 55 |              |                                                          |             |             |                                         |               |             |            |                                         |             |                                                                                                                                                                                                                                                                                                                                                                                                                                                                                                                                                                                                                                                                                                                                                                                                                                                                                                                                                                                                                                                                                                                                                                                                                                                                                                                                                                                                                                                                                                                                                                                                                                                                                                                                                                                                                                                                                                                                                                                                                                                                                                                                |
| 59         696b         Undetermined GC2018 Resolutions (e.g., Prayer Book         -         -         -         -         -         -         -         -         -         -         -         -         -         -         -         -         -         -         -         -         -         -         -         -         -         -         -         -         -         -         -         -         -         -         -         -         -         -         -         -         -         -         -         -         -         -         -         -         -         -         -         -         -         -         -         -         -         -         -         -         -         -         -         -         -         -         -         -         -         -         -         -         -         -         -         -         -         -         -         -         -         -         -         -         -         -         -         -         -         -         -         -         -         -         -         -         -         -         -         -         -                                                                                                                                                                                                                                                                                                                                                                                                                                                                                                                                                                                                                                                                                                                                                                                                                                                                                                                                                                                                  | 56 |              | •                                                        | 3,619,789   |             | 1,272,070                               |               |             |            |                                         |             |                                                                                                                                                                                                                                                                                                                                                                                                                                                                                                                                                                                                                                                                                                                                                                                                                                                                                                                                                                                                                                                                                                                                                                                                                                                                                                                                                                                                                                                                                                                                                                                                                                                                                                                                                                                                                                                                                                                                                                                                                                                                                                                                |
| 59         696b         Undetermined GC2018 Resolutions (e.g., Prayer Book         -         -         -         -         -         -         -         -         -         -         -         -         -         -         -         -         -         -         -         -         -         -         -         -         -         -         -         -         -         -         -         -         -         -         -         -         -         -         -         -         -         -         -         -         -         -         -         -         -         -         -         -         -         -         -         -         -         -         -         -         -         -         -         -         -         -         -         -         -         -         -         -         -         -         -         -         -         -         -         -         -         -         -         -         -         -         -         -         -         -         -         -         -         -         -         -         -         -         -         -         -                                                                                                                                                                                                                                                                                                                                                                                                                                                                                                                                                                                                                                                                                                                                                                                                                                                                                                                                                                                                  | 57 |              |                                                          |             | 5,508,429   | 6,634,966                               |               | 82,500      | 6,160,497  | 6,209,997                               |             |                                                                                                                                                                                                                                                                                                                                                                                                                                                                                                                                                                                                                                                                                                                                                                                                                                                                                                                                                                                                                                                                                                                                                                                                                                                                                                                                                                                                                                                                                                                                                                                                                                                                                                                                                                                                                                                                                                                                                                                                                                                                                                                                |
| 60 700 TOTAL EXPENSES 133,859,584 42,421,342 43,605,624 47,214,988 3,820,507 43,118,075 47,134,794 133,161,760 Includes reserves for GC80 expenses totaling \$3.8 million                                                                                                                                                                                                                                                                                                                                                                                                                                                                                                                                                                                                                                                                                                                                                                                                                                                                                                                                                                                                                                                                                                                                                                                                                                                                                                                                                                                                                                                                                                                                                                                                                                                                                                                                                                                                                                                                                                                                                     |    |              |                                                          | (60,500)    |             |                                         |               | -           | -          | -                                       | -           | Reduction identified by COO and CFO in 2019                                                                                                                                                                                                                                                                                                                                                                                                                                                                                                                                                                                                                                                                                                                                                                                                                                                                                                                                                                                                                                                                                                                                                                                                                                                                                                                                                                                                                                                                                                                                                                                                                                                                                                                                                                                                                                                                                                                                                                                                                                                                                    |
| 61                                                                                                                                                                                                                                                                                                                                                                                                                                                                                                                                                                                                                                                                                                                                                                                                                                                                                                                                                                                                                                                                                                                                                                                                                                                                                                                                                                                                                                                                                                                                                                                                                                                                                                                                                                                                                                                                                                                                                                                                                                                                                                                            | 59 |              |                                                          | 400 000 00  | 49.494.945  | 40 000 000                              |               | 2.000.00    | 40.440.05  |                                         | 400 404 7   | Ladada                                                                                                                                                                                                                                                                                                                                                                                                                                                                                                                                                                                                                                                                                                                                                                                                                                                                                                                                                                                                                                                                                                                                                                                                                                                                                                                                                                                                                                                                                                                                                                                                                                                                                                                                                                                                                                                                                                                                                                                                                                                                                                                         |
|                                                                                                                                                                                                                                                                                                                                                                                                                                                                                                                                                                                                                                                                                                                                                                                                                                                                                                                                                                                                                                                                                                                                                                                                                                                                                                                                                                                                                                                                                                                                                                                                                                                                                                                                                                                                                                                                                                                                                                                                                                                                                                                               |    | 700          | IUIAL EXPENSES                                           | 133,859,584 | 42,421,342  | 43,605,624                              | 47,214,988    | 3,820,507   | 43,118,075 | 47,134,794                              | 133,161,760 | includes reserves for GC80 expenses totaling \$3.8 million                                                                                                                                                                                                                                                                                                                                                                                                                                                                                                                                                                                                                                                                                                                                                                                                                                                                                                                                                                                                                                                                                                                                                                                                                                                                                                                                                                                                                                                                                                                                                                                                                                                                                                                                                                                                                                                                                                                                                                                                                                                                     |
|                                                                                                                                                                                                                                                                                                                                                                                                                                                                                                                                                                                                                                                                                                                                                                                                                                                                                                                                                                                                                                                                                                                                                                                                                                                                                                                                                                                                                                                                                                                                                                                                                                                                                                                                                                                                                                                                                                                                                                                                                                                                                                                               |    | 701          | SURPLUS/(DEFICIT)                                        | 135         | 1,518,831   | 1,345,159                               | (832,886)     | (2,467,977) | 1,395,546  | (1,238,643)                             | 1,625,347   |                                                                                                                                                                                                                                                                                                                                                                                                                                                                                                                                                                                                                                                                                                                                                                                                                                                                                                                                                                                                                                                                                                                                                                                                                                                                                                                                                                                                                                                                                                                                                                                                                                                                                                                                                                                                                                                                                                                                                                                                                                                                                                                                |